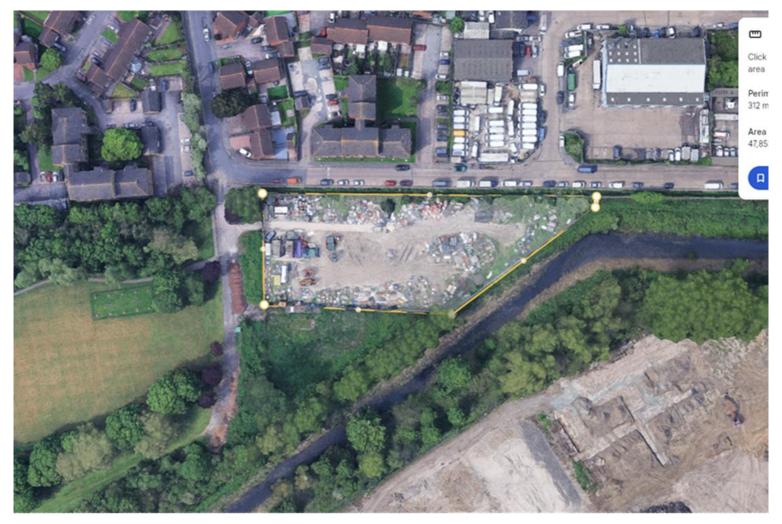

## Curzon Drive, Manor Way, Grays £2,400,000 Freehold

Ali & Co are delighted to present this exceptional opportunity with FULL Planning Permission to develop 44 units, Located close to Grays Town Centre and Riverside.

## **Development Opportunity**

For Sale: Prime Development Site with Full Planning Permission - Curzon Drive, Grays, Essex

Location: Curzon Drive, Grays, Essex

Planning Permission Number: 18/00386/FUL

Property Highlights:

Size: Generously sized site ideal for development

Planning Permission: Full planning permission granted (Planning Permission Number 18/00386/FUL) for a residential scheme, offering an immediate opportunity to commence construction