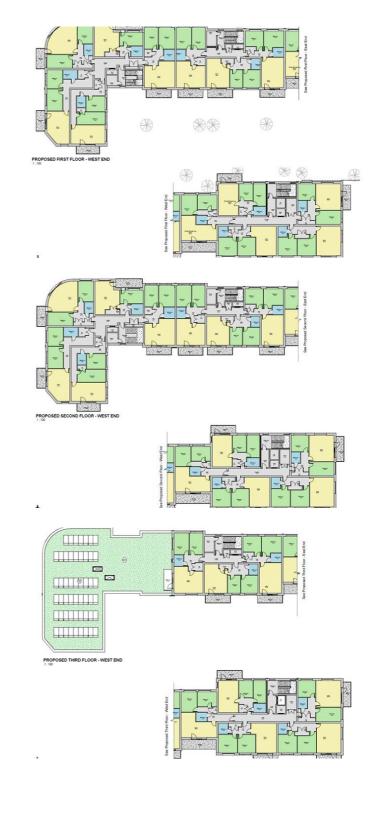

Ideal for Developers: A fantastic opportunity for developers seeking a ready-to-go project with approved plans in place Planning consent to develop 44 units.

S106 & Rams contribution £159,045

Accessible Location: Situated in a sought-after location within Grays, Essex, with excellent transport links and close proximity to local amenities, schools, and the town centre

Strong Investment Potential: A location primed for capital growth, this site is an ideal investment for both residential and commercial development

Description: We are pleased to present this exceptional development opportunity located on Curzon Drive, Grays, Essex. This sizeable site comes with full planning permission under reference number 18/00386/FUL, allowing for a range of development possibilities, including residential housing.