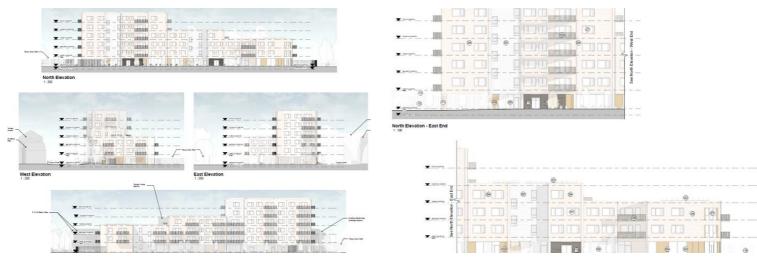

Ideal for Developers: A fantastic opportunity for developers seeking a ready-to-go project with approved plans in place Planning consent to develop 44 units.

S106 & Rams contribution £159,045

Accessible Location: Situated in a sought-after location within Grays, Essex, with excellent transport links and close proximity to local amenities, schools, and the town centre

Strong Investment Potential: A location primed for capital growth, this site is an ideal investment for both residential and commercial development

Description: We are pleased to present this exceptional development opportunity located on Curzon Drive, Grays, Essex. This sizeable site comes with full planning permission under reference number 18/00386/FUL, allowing for a range of development possibilities, including residential housing.