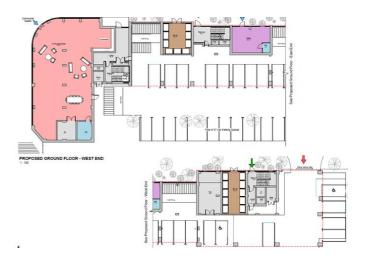

Ideal for Developers: A fantastic opportunity for developers seeking a ready-to-go project with approved plans in place Planning consent to develop 44 units.

S106 & Rams contribution £159,045

Accessible Location: Situated in a sought-after location within Grays, Essex, with excellent transport links and close proximity to local amenities, schools, and the town centre

Strong Investment Potential: A location primed for capital growth, this site is an ideal investment for both residential and commercial development

Description: We are pleased to present this exceptional development opportunity located on Curzon Drive, Grays, Essex. This sizeable site comes with full planning permission under reference number 18/00386/FUL, allowing for a range of development possibilities, including residential housing.