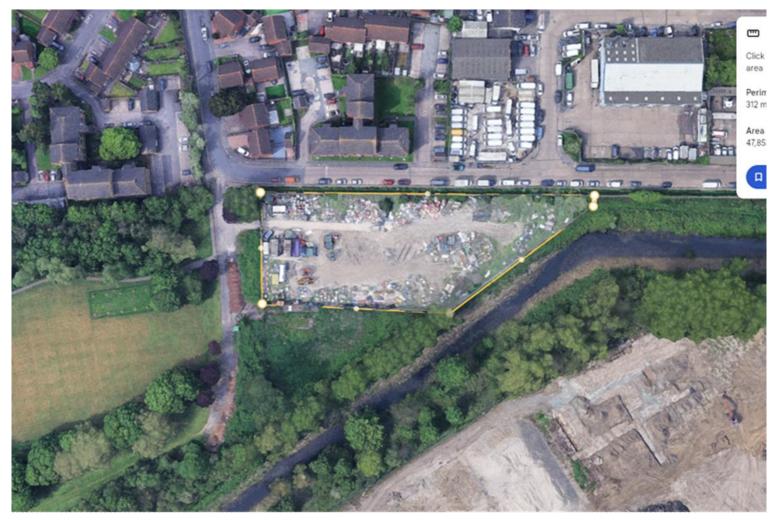

## Curzon Drive, Manor Way, Grays £2,400,000 Freehold

Ali & Co are delighted to present this exceptional opportunity with FULL Planning Permission to develop 44 units, Located close to Grays Town Centre and Riverside.

For Sale: Prime Development Site with Full Planning Permission - Curzon Drive, Grays, Essex

Location: Curzon Drive, Grays, Essex

Planning Permission Number: 18/00386/FUL

Property Highlights:

Size: Generously sized site ideal for development

Strong Investment Potential: A location primed for capital growth, this site is an ideal investment for both residential and commercial development

Description: We are pleased to present this exceptional development opportunity located on Curzon Drive, Grays, Essex. This sizeable site comes with full planning permission under reference number 18/00386/FUL, allowing for a range of development possibilities, including residential housing.

The site benefits from a prime location in Grays, offering easy access to key transport routes and essential services, making it a highly attractive prospect for developers. With the necessary approvals already in place, the site offers a smooth transition from planning to construction, saving valuable time.