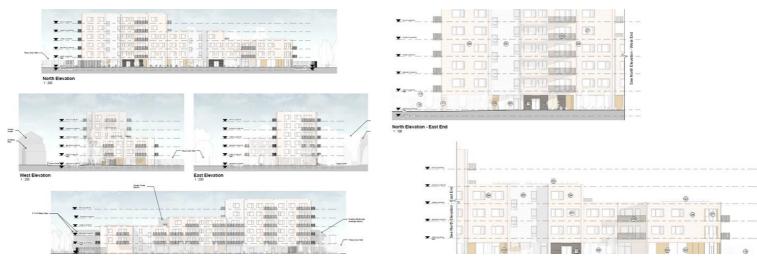

Planning Permission: Full planning permission granted (Planning Permission Number 18/00386/FUL) for a residential scheme, offering an immediate opportunity to commence construction

Ideal for Developers: A fantastic opportunity for developers seeking a ready-to-go project with approved plans in place Planning consent to develop 44 units.

Strong Investment Potential: A location primed for capital growth, this site is an ideal investment for both residential and commercial development

Description: We are pleased to present this exceptional development opportunity located on Curzon Drive, Grays, Essex. This sizeable site comes with full planning permission under reference number 18/00386/FUL, allowing for a range of development possibilities, including residential housing.