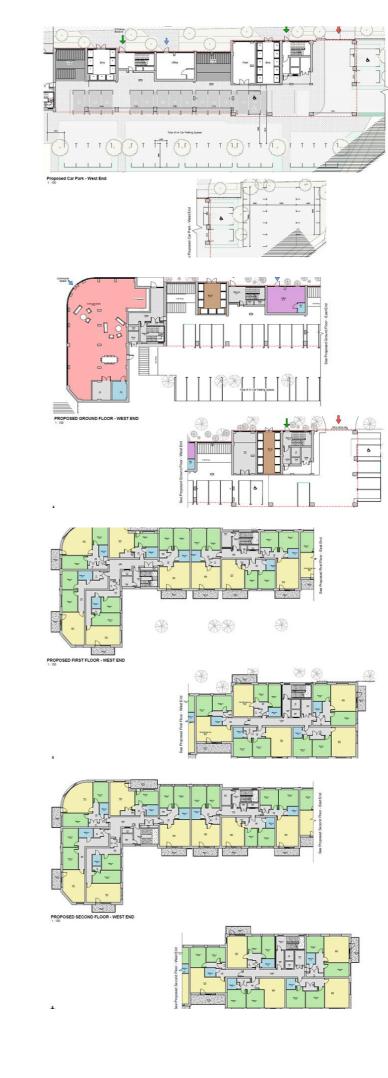

## Curzon Drive, Manor Way, Grays £2,400,000 Freehold

Ali & Co are delighted to present this exceptional opportunity with FULL Planning Permission to develop 44 units, Located close to Grays Town Centre and Riverside.

Planning Permission: Full planning permission granted (Planning Permission Number 18/00386/FUL) for a residential scheme, offering an immediate opportunity to commence construction

Ideal for Developers: A fantastic opportunity for developers seeking a ready-to-go project with approved plans in place Planning consent to develop 44 units.