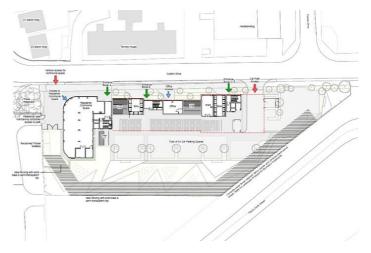

## Curzon Drive, Manor Way, Grays £2,400,000 Freehold

Ali & Co are delighted to present this exceptional opportunity with FULL Planning Permission to develop 44 units, Located close to Grays Town Centre and Riverside.

Planning Permission: Full planning permission granted (Planning Permission Number 18/00386/FUL) for a residential scheme, offering an immediate opportunity to commence construction

Ideal for Developers: A fantastic opportunity for developers seeking a ready-to-go project with approved plans in place Planning consent to develop 44 units.