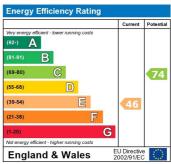

The energy efficiency rating is a measure of the overall efficiency of a home. The higher the rating the more energy efficient the home is and the lower the fuel bills will be.

Whilst every effort is made to ensure the accuracy of these details, it should be noted that the measurements are approximate only. Floorplans are for representation purposes only and prepared according to the RICS Code of Measuring Practice by our floorplan provider. Therefore, the layout of doors, windows and rooms are approximate and should be regarded as such by any prospective tenant.