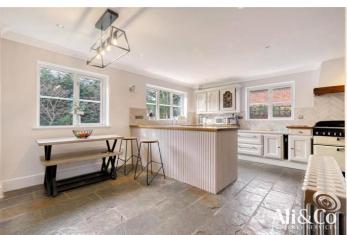

## ACCOMMODATION:

This impressive home features spacious living areas, starting with a welcoming entrance hallway leading to a large living room. The modern kitchen/diner is perfect for family gatherings, and there's a separate utility room for added convenience. Additionally, the versatile reception room can double as a fourth bedroom, making it ideal for families who need extra space.

Kitchen/diner

w: 5.36m x I: 4.83m (w: 17' 7" x I: 15' 10")

First Floor

Total area: approx. 163.2 sq. metres (1756.1 sq. feet)

All measurements have been taken as a guide to prospective dopers only and are not precise. The plants for illustrative purposes only and re-responsibly for any error, promises or resolutioners. The services, systems and appliance shows have not been bested and no purposes as to have operated by a reflective can be peen. Measurements may have been been to me the soluted are as any any violate washing inspected paper. No purposes of any operation and the property of the purposes of any operation of a property of the purposes of the purposes of the purposes of the purposes. The purposes of the purpose