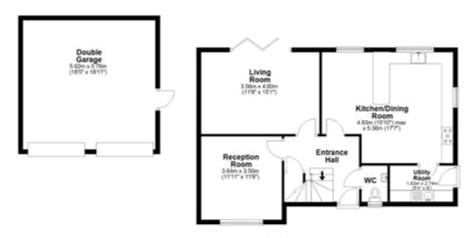

# Bedroom 1

w: 4.2m x l: 3.9m (w: 13' 9" x l: 12' 10")

Bedroom 2

w: 3.5m x I: 3.6m (w: 11' 6" x I: 11' 10")

Bedroom 3

w: 3.5m x I: 2.68m (w: 11' 6" x I: 8' 10")

Lounge

w: 4.6m x l: 3.56m (w: 15' 1" x l: 11' 8")

Kitchen/diner

w: 5.36m x I: 4.83m (w: 17' 7" x I: 15' 10")

First Floor

Total area: approx. 163.2 sq. metres (1756.1 sq. feet)

All measurements have been taken as a guide to prospective dopers only and are not precise. The plants for illustrative purposes only and re-responsibly for any error, promises or resolutioners. The services, systems and appliance shows have not been bested and no purposes as to have operated by a reflective can be peen. Measurements may have been been to me the soluted are as any any violate washing inspected paper. No purposes of any operation and the property of the purposes of any operation of a property of the purposes of the purposes of the purposes of the purposes. The purposes of the purpose