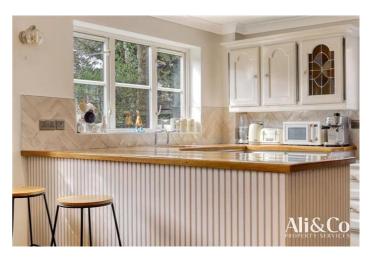

## ACCOMMODATION:

This impressive home features spacious living areas, starting with a welcoming entrance hallway leading to a large living room. The modern kitchen/diner is perfect for family gatherings, and there's a separate utility room for added convenience. Additionally, the versatile reception room can double as a fourth bedroom, making it ideal for families who need extra space.

Kitchen/diner

w: 5.36m x I: 4.83m (w: 17' 7" x I: 15' 10")

First Floor

Total area: approx. 163.2 sq. metres (1756.1 sq. feet)

All measurements have been taken as a guide to prospective dopers only and are not precise. The plants for illustrative purposes only and re-responsibly for any error, promises or resolutioners. The services, systems and appliance shows have not been bested and no purposes as to have operated by a reflective can be peen. Measurements may have been been to me the soluted are as any any violate washing inspected paper. No purposes of any operation and the property of the purposes of any operation of a property of the purposes of the purposes of the purposes of the purposes. The purposes of the purpose