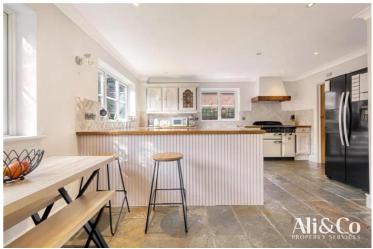

## ACCOMMODATION:

This impressive home features spacious living areas, starting with a welcoming entrance hallway leading to a large living room. The modern kitchen/diner is perfect for family gatherings, and there's a separate utility room for added convenience. Additionally, the versatile reception room can double as a fourth bedroom, making it ideal for families who need extra space.

Kitchen/diner

w: 5.36m x I: 4.83m (w: 17' 7" x I: 15' 10")

First Floor

Total area: approx. 163.2 sq. metres (1756.1 sq. feet)

All measurements have been taken as a guide to prospective dopers only and are not precise. The plants for illustrative purposes only and re-responsibly for any error, promises or resolutioners. The services, systems and appliance shows have not been bested and no purposes as to have operated by a reflective can be peen. Measurements may have been been to me the soluted are as any any violate washing inspected paper. No purposes of any operation and the property of the purposes of any operation of a property of the purposes of the purposes of the purposes of the purposes. The purposes of the purpose