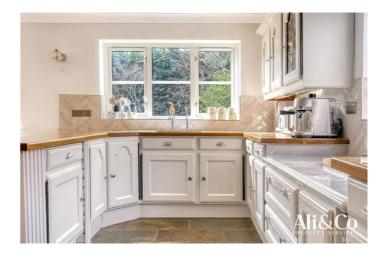

## ACCOMMODATION:

This impressive home features spacious living areas, starting with a welcoming entrance hallway leading to a large living room. The modern kitchen/diner is perfect for family gatherings, and there's a separate utility room for added convenience. Additionally, the versatile reception room can double as a fourth bedroom, making it ideal for families who need extra space.

Kitchen/diner

w: 5.36m x I: 4.83m (w: 17' 7" x I: 15' 10")

First Floor

Total area: approx. 163.2 sq. metres (1756.1 sq. feet)

All measurements have been taken as a guide to prospective dopers only and are not precise. The plants for illustrative purposes only and re-responsibly for any error, promises or resolutioners. The services, systems and appliance shows have not been bested and no purposes as to have operated by a reflective can be peen. Measurements may have been been to me the soluted are as any any violate washing inspected paper. No purposes of any operation and the property of the purposes of any operation of a property of the purposes of the purposes of the purposes of the purposes. The purposes of the purpose