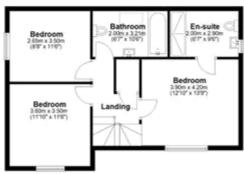

# Bedroom 1

w: 4.2m x l: 3.9m (w: 13' 9" x l: 12' 10")

Bedroom 2

w: 3.5m x I: 3.6m (w: 11' 6" x I: 11' 10")

Bedroom 3

w: 3.5m x I: 2.68m (w: 11' 6" x I: 8' 10")

Lounge

w: 4.6m x l: 3.56m (w: 15' 1" x l: 11' 8")

Kitchen/diner

w: 5.36m x I: 4.83m (w: 17' 7" x I: 15' 10")

First Floor

Total area: approx. 163.2 sq. metres (1756.1 sq. feet)

All measurements have been taken as a guide to prospective dopers only and are not precise. The plants for illustrative purposes only and re-responsibly for any error, promises or resolutioners. The services, systems and appliance shows have not been bested and no purposes as to have operated by a reflective can be peen. Measurements may have been been to me the soluted are as any any violate washing inspected paper. No purposes of any operation and the property of the purposes of any operation of a property of the purposes of the purposes of the purposes of the purposes. The purposes of the purpose