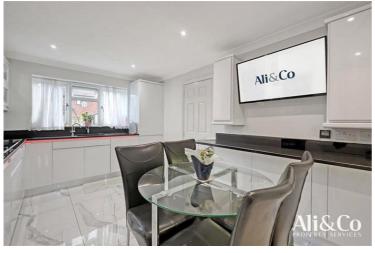

### ACCOMMODATION:

This impressive home features spacious living areas, starting with a welcoming entrance hallway that leads to a large living/dining room with a conservatory. The modern kitchen/diner is perfect for family gatherings, and there's a separate utility room for added convenience. The property is set over three floors, offering versatile and spacious accommodation with two family bathrooms.

# Kitchen/diner

w: 3.07m x I: 4.8m (w: 10' 1" x I: 15' 9")