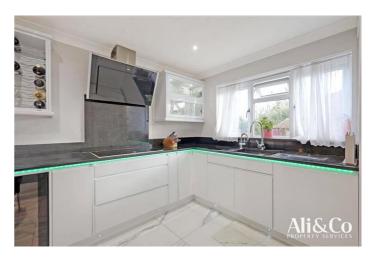

### ACCOMMODATION:

This impressive home features spacious living areas, starting with a welcoming entrance hallway that leads to a large living/dining room with a conservatory. The modern kitchen/diner is perfect for family gatherings, and there's a separate utility room for added convenience. The property is set over three floors, offering versatile and spacious accommodation with two family bathrooms.

# Kitchen/diner

w: 3.07m x I: 4.8m (w: 10' 1" x I: 15' 9")