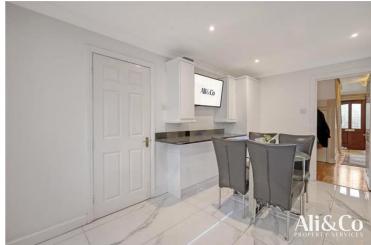

### ACCOMMODATION:

This impressive home features spacious living areas, starting with a welcoming entrance hallway that leads to a large living/dining room with a conservatory. The modern kitchen/diner is perfect for family gatherings, and there's a separate utility room for added convenience. The property is set over three floors, offering versatile and spacious accommodation with two family bathrooms.

# Kitchen/diner

w: 3.07m x I: 4.8m (w: 10' 1" x I: 15' 9")