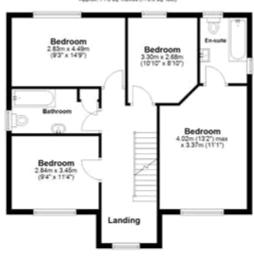

## BEDROOMS:

On the First floor there are four good size bedrooms, the master has the added bonus of an En-Suite, the top floor boats two further double bedrooms.

# Bedroom 1

w: 3.37m x I: 4.02m (w: 11' 1" x I: 13' 2")

### **Bedroom 2**

w: 4.49m x I: 2.83m (w: 14' 9" x I: 9' 3")

# Bedroom 3

w: 3.45m x l: 2.64m (w: 11' 4" x l: 8' 8")

# Bedroom 4

w: 2.68m x I: 3.3m (w: 8' 10" x I: 10' 10")