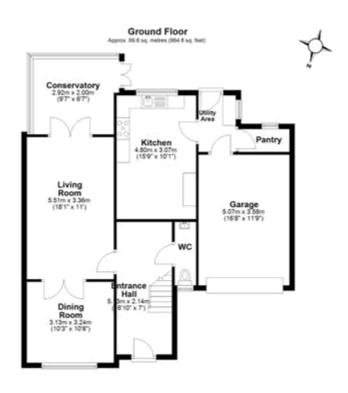

### ACCOMMODATION:

This impressive home features spacious living areas, starting with a welcoming entrance hallway that leads to a large living/dining room with a conservatory. The modern kitchen/diner is perfect for family gatherings, and there's a separate utility room for added convenience. The property is set over three floors, offering versatile and spacious accommodation with two family bathrooms.

### **EXTERNALLY:**

The property boasts a double garage providing secure parking and extra storage space. The expansive driveway can accommodate multiple vehicles, offering convenience for both residents and visitors. The beautifully landscaped garden provides a serene outdoor retreat with a Summer House, perfect for relaxation or entertaining guests.

# Kitchen/diner

w: 3.07m x I: 4.8m (w: 10' 1" x I: 15' 9")

# Living room

w: 3.36m x I: 5.51m (w: 11' x I: 18' 1")

# Garage

w: 3.58m x I: 5.07m (w: 11' 9" x I: 16' 8")

First Floor

# Second Floor

Total area: approx. 203.6 sq. metres (2191.6 sq. feet)

All measurements have been taken as a guide to prospective buyers only and are not precise. This plan is for distrative purposes only and no responsibility for any error, commisco or meastainment. The services systems and applications shown have not been tested and no quantitative as to their operationally or efficiency, only the given. Measurements may have been failed into the understands are and may include seather than the precision of the plantitative purposes. All productions are above to take their own measurements.