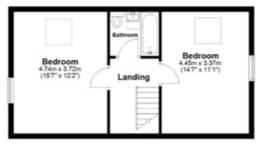

## BEDROOMS:

On the First floor there are four good size bedrooms, the master has the added bonus of an En-Suite, the top floor boats two further double bedrooms.

## Bedroom 5

w: 4.74m x l: 3.72m (w: 15' 7" x l: 12' 2")

# Bedroom 6

w: 3.37m x I: 4.45m (w: 11' 1" x I: 14' 7")