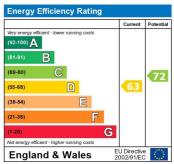

Council Tax Band: C (Thurrock Council)

Deposit: £1,250

Parking options: Residents Electricity supply: Mains

Heating: Electric Water supply: Mains Sewerage: Mains

The energy efficiency rating is a measure of the overall efficiency of a home. The higher the rating the more energy efficient the home is and the lower the fuel bills will be.