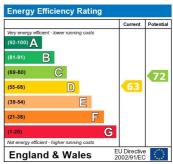

Council Tax Band: C (Thurrock Council)

Deposit: £1,100

Parking options: Residents

The energy efficiency rating is a measure of the overall efficiency of a home. The higher the rating the more energy efficient the home is and the lower the fuel bills will be.