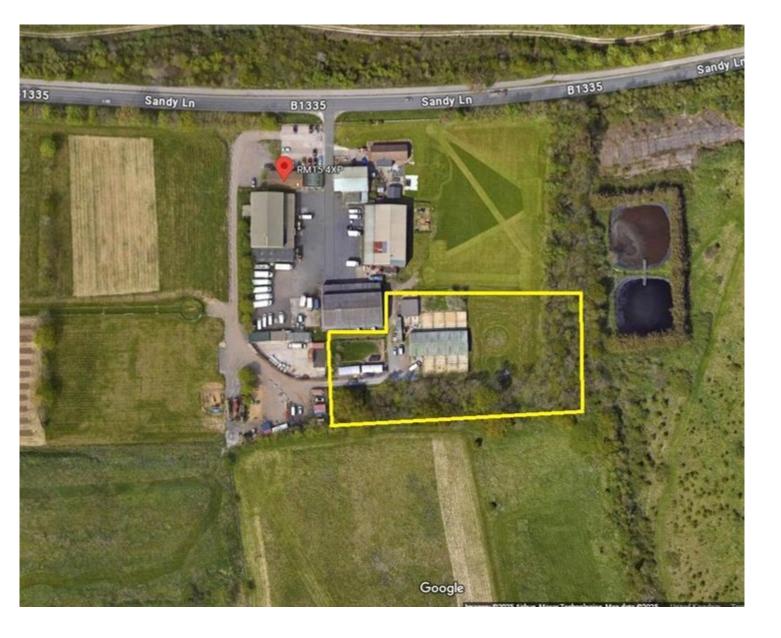

## £1,100,000 Freehold

Ali & Co are delighted to present this 2.3 acre commercial site for sale currently used a kennels with various open spaces and commercial buildings.

Off-street parking | Vacant Possession | Over 2 acres | Kennels | Hard Standing Site | Access to A13/M25 | Water & Electricity |

## **Commercial Site For Sale**

Ali & Co are delighted to present this 2.3 acre commercial site for sale currently used a kennels with various open spaces and commercial buildings.

The site will be offered with vacant possession, with the potential of creating warehousing or hard standing yard for commercial use.