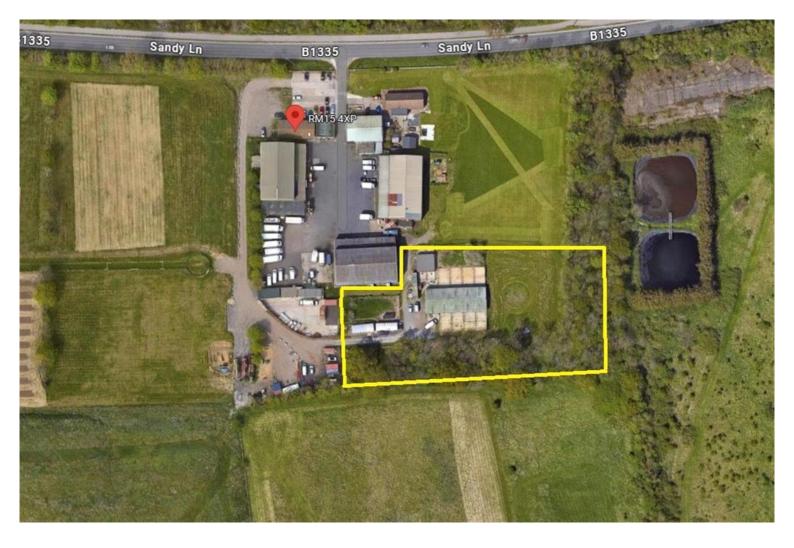

## £1,100,000 Freehold

Ali & Co are delighted to present this 2.3 acre commercial site for sale currently used a kennels with various open spaces and commercial buildings.

Off-street parking | Vacant Possession | Over 2 acres | Kennels | Hard Standing Site | Access to A13/M25 | Water & Electricity |

## **Commercial Site For Sale**

Ali & Co are delighted to present this 2.3 acre commercial site for sale currently used a kennels with various open spaces and commercial buildings.

The site will be offered with vacant possession, with the potential of creating warehousing or hard standing yard for commercial use.