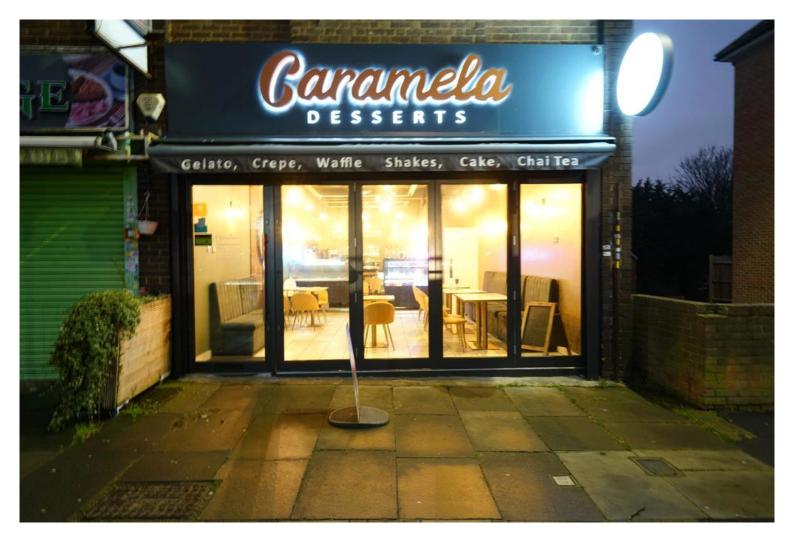

## Lodge Lane, Grays £15,000 pa

Ali & Co are delighted to present this Modern Dessert Parlour To Let The property offers great commercial space with circa 70 Sqm shop floor and basement area the shop has parking and storage.

## **Dessert Parlour To Let**

Ali & Co are delighted to present this Modern Dessert Parlour To Let located on a busy parade.

The property offers great commercial space with circa 70 Sqm shop floor and basement area the shop has parking and storage.