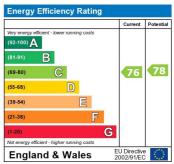

Deposit: £1,400

Parking options: Residents

The energy efficiency rating is a measure of the overall efficiency of a home. The higher the rating the more energy efficient the home is and the lower the fuel bills will be.