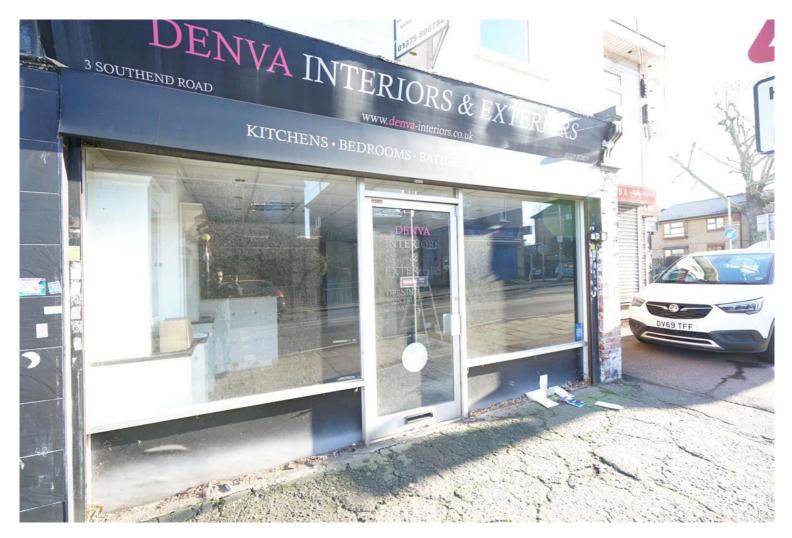

## Southend Road, Grays £15,000 pa

Ali & Co are delighted to offer To Let this fantastic commercial property located on Southend Road Grays Essex.

Semi Commercial Unit | A1 Retail | Available Now | Busy Parade | Double Fronted | Electric Shutters |

## Shop & Flat For Sale

Ali & Co are delighted to offer for LET this exceptionally well position Retail shop Located on a busy parade on Southend Road.

The property offer a great size retail unit with Class E Use. Located on a very busy parade with national chain shops, Tesco and petrol station close by.

Heavy footfall within the area within a short distance of Town Centre and transport links.

Deposit: £2,500

TOTAL FLOOR AREA : 444 sq.ft. (41.2 sq.m.) approx.

While every attempt has been made to ensure the accuracy of the Booptan contained here, measurements of doors, window, rooms and any other terms are approximate and ne responsibility is taken for any ensu, omission or mis-istamenter. This pain is for intrainitive purposes only and should be used as tauch by any prospective purchaser. The services, systems and applicators shown here not been tested and no guarantee as to their operability or efficiency can be ensure. Made with Metinguk 2025