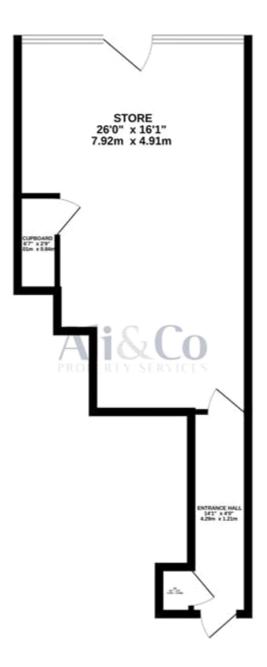

Heavy footfall within the area within a short distance of Town Centre and transport links.

Deposit: £2,500

TOTAL FLOOR AREA : 444 sq.ft. (41.2 sq.m.) approx.

While every attempt has been made to ensure the accuracy of the Booptan contained here, measurements of doors, window, rooms and any other terms are approximate and ne responsibility is taken for any ensu, omission or mis-istamenter. This pain is for intrainitive purposes only and should be used as tauch by any prospective purchaser. The services, systems and applicators shown here not been tested and no guarantee as to their operability or efficiency can be ensure. Made with Metinguk 2025

Whilst every effort is made to ensure the accuracy of these details, it should be noted that the measurements are approximate only. Floorplans are for representation purposes only and prepared according to the RICS Code of Measuring Practice by our floorplan provider. Therefore, the layout of doors, windows and rooms are approximate and should be regarded as such by any prospective tenant.