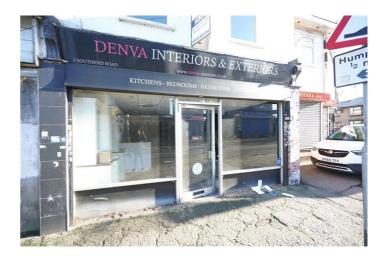

## Southend Road, Grays £15,000 pa

Ali & Co are delighted to offer To Let this fantastic commercial property located on Southend Road Grays Essex.

Semi Commercial Unit | A1 Retail | Available Now | Busy Parade | Double Fronted | Electric Shutters |

## Shop & Flat For Sale

Ali & Co are delighted to offer for LET this exceptionally well position Retail shop Located on a busy parade on Southend Road.

The property offer a great size retail unit with Class E Use. Located on a very busy parade with national chain shops, Tesco and petrol station close by.

Heavy footfall within the area within a short distance of Town Centre and transport links.

Deposit: £2,500

TOTAL FLOOR AREA : 444 sq.ft. (41.2 sq.m.) approx.

While every attempt has been made to ensure the accuracy of the Booptan contained here, measurements of doors, window, rooms and any other terms are approximate and ne responsibility is taken for any ensu, omission or mis-istamenter. This pain is for intrainitive purposes only and should be used as tauch by any prospective purchaser. The services, systems and applicators shown here not been tested and no guarantee as to their operability or efficiency can be ensure. Made with Metinguk 2025