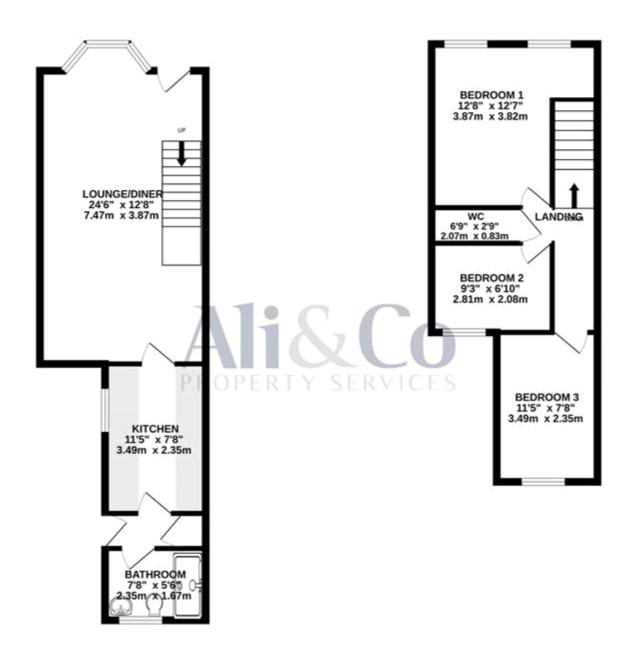

## TOTAL FLOOR AREA: 814 sq ft. (75.6 sq.m.) approx.

Whist every attempt has been made to ensure the accuracy of the floorplan constanted here, measurements of doors, weddens, soons and any other flores are approximate and on emportability is taken for any ensur, consisten or more-statement. This plan is for flantinative purposes only and should be used as such by any prospective purchaser. The services, systems and appliances shown have not been tested and no guarantee also to their operations of efficiency can be given.