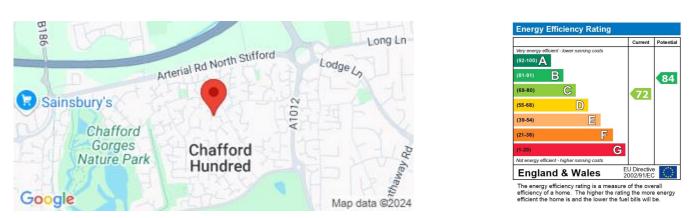

We require CQC registered members to apply.

Please call to book a viewing immediately.

Council Tax Band: E (Thurrock Council) Deposit: £3,300 Parking options: Driveway, Off Street Garden details: Front Garden, Private Garden, Rear Garden Electricity supply: Mains Heating: Gas Mains Water supply: Mains Sewerage: Mains