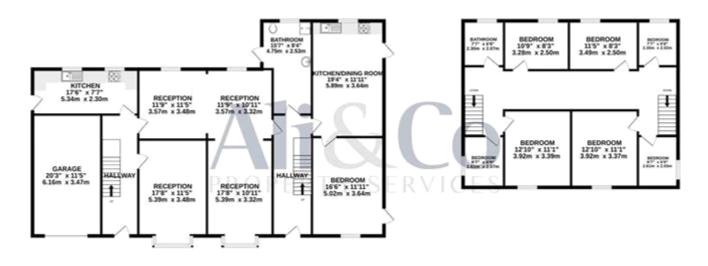

The property consists 6 bedrooms on the first floor and a bathroom. Ground floor consists of 2x spacious lounge, dining room, fully fitted kitchen, the ground floor also has a the potential to have a self-contained apartment with a private garden.

The property will be offered with full conversion for Care Home Use.

Contact Ali & Co to arrange a viewing immediately.

Council Tax Band: E (Thurrock Council) Deposit: £4,500

TOTAL FLOOR AREA: 2790 sq.ft. (259.2 sq.m.) approx. White every attempt has been made to insure the accuracy of the floorgian (contained here, measurements of doors, indicates) shows and any approximation and on expensibility in and one eleginositity in stellament for any more emission of rims diameters. This pain is first illustrative porposets only and should be used as such by any propertice jouritaser. The service, systems and applications shows have not been instead and no guaratime as to their dopaulatily or efficiency can be guar.