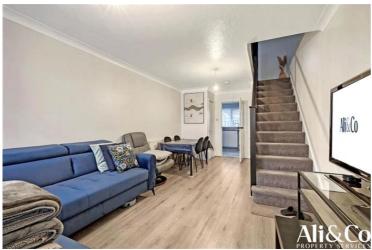

ACCOMODATION: Upon entering the property you are welcomed by a spacious lounge and dinning area leading through to a modern newly fitted kitchen making it a great family space.

On the first floor, there is a modern family bathroom and two double bedrooms.

#### Lounge/diner

w: 3.26m x l: 6.3m x h: 2.5m (w: 10' 8" x l: 20' 8" x h: 8' 2")