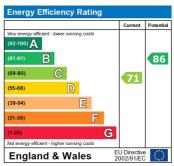

## Berkeley Terrace, Tilbury

The energy efficiency rating is a measure of the overall efficiency of a home. The higher the rating the more energy efficient the home is and the lower the fuel bills will be.