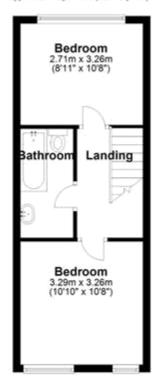

#### Bedroom 1

w: 3.26m x l: 2.71m x h: 2.5m (w: 10' 8" x l: 8' 11" x h: 8' 2")

#### Bedroom 2

w: 3.26m x l: 2.71m (w: 10' 8" x l: 8' 11")

# Ground Floor

Approx. 29.8 sq. metres (320.9 sq. feet)

## First Floor

Approx. 29.7 sq. metres (320.1 sq. feet)

Total area: approx. 59.5 sq. metres (640.9 sq. feet)

All measurements have been taken as a guide to prospective buyers only and are not precise. This plan is for illustrative purposes only and no responsibility for any error, ominison or misstatement. The services, systems and appliances shown have not been tested and no guarantee as to their operability or efficiency can be given. Measurements may have been taken from the widest area and may include wardrobe/cupboard space. No guarantee is given to any measurements including total areas. Buyers are advised to take their own measurements. Plan produced using PlanUp.