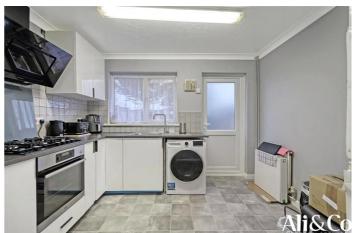

ACCOMODATION: Upon entering the property you are welcomed by a spacious lounge and dinning area leading through to a modern newly fitted kitchen making it a great family space.

On the first floor, there is a modern family bathroom and two double bedrooms.

#### Kitchen

w: 3.26m x l: 2.74m x h: 2.5m (w: 10' 8" x l: 9' x h: 8' 2")