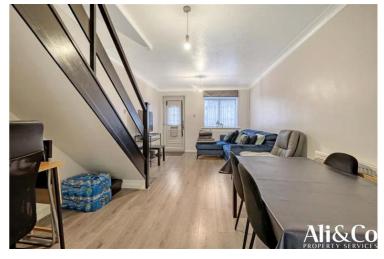

ACCOMODATION: Upon entering the property you are welcomed by a spacious lounge and dinning area leading through to a modern newly fitted kitchen making it a great family space.

On the first floor, there is a modern family bathroom and two double bedrooms.

#### Lounge/diner

w: 3.26m x l: 6.3m x h: 2.5m (w: 10' 8" x l: 20' 8" x h: 8' 2")