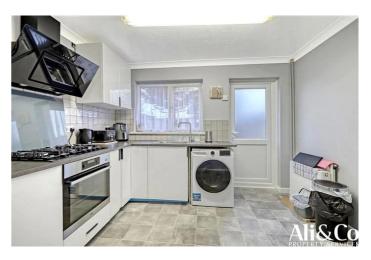

ACCOMODATION: Upon entering the property you are welcomed by a spacious lounge and dinning area leading through to a modern newly fitted kitchen making it a great family space.

On the first floor, there is a modern family bathroom and two double bedrooms.

#### Kitchen

w: 3.26m x l: 2.74m x h: 2.5m (w: 10' 8" x l: 9' x h: 8' 2")