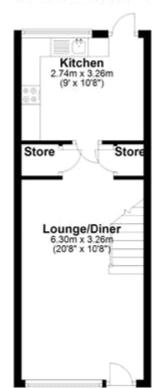

#### Lounge/diner

w: 3.26m x l: 6.3m x h: 2.5m (w: 10' 8" x l: 20' 8" x h: 8' 2")

#### Kitchen

w: 3.26m x l: 2.74m x h: 2.5m (w: 10' 8" x l: 9' x h: 8' 2")

# Ground Floor

Approx. 29.8 sq. metres (320.9 sq. feet)

## First Floor

Approx. 29.7 sq. metres (320.1 sq. feet)

Total area: approx. 59.5 sq. metres (640.9 sq. feet)

All measurements have been taken as a guide to prospective buyers only and are not precise. This plan is for illustrative purposes only and no responsibility for any error, ominison or misstatement. The services, systems and appliances shown have not been tested and no guarantee as to their operability or efficiency can be given. Measurements may have been taken from the widest area and may include wardrobe/cupboard space. No guarantee is given to any measurements including total areas. Buyers are advised to take their own measurements. Plan produced using PlanUp.