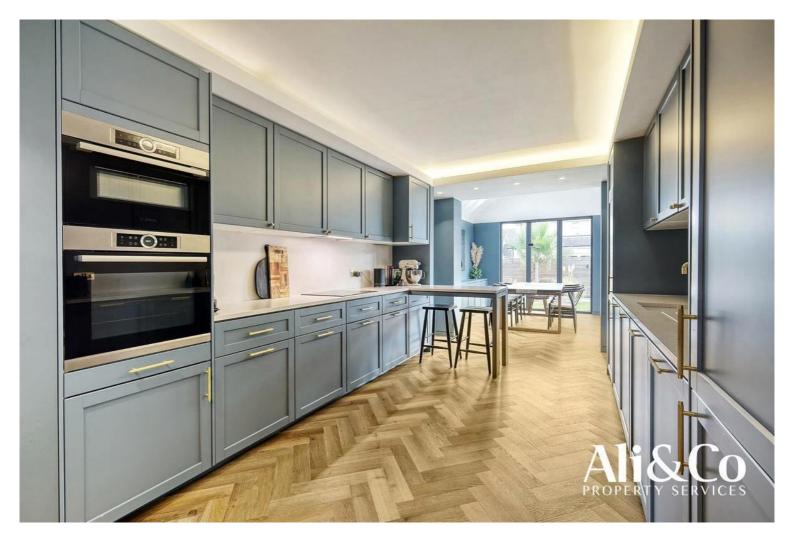

ACCOMMODATION: This spacious, extended family home offers ample living space for a growing family. The property features multiple well-proportioned rooms, including a large living area, a beautiful modern open plan kitchen, dinning area gives the property fantastic living space. the property has the added bonus of having 2 en-suites and a family bathroom.

BEDROOMS: There are four good size bedrooms , the fourth bedroom is on the ground floor with en-suite , the upstairs has a further three bedrooms , the Master Bedroom also having an en-suite.

MODERN FEATURES: The property has been recently refurbished to a very high standard with high end features throughout, the stunning kitchen and bathrooms and modern decor and features gives the property a luxurious feel.