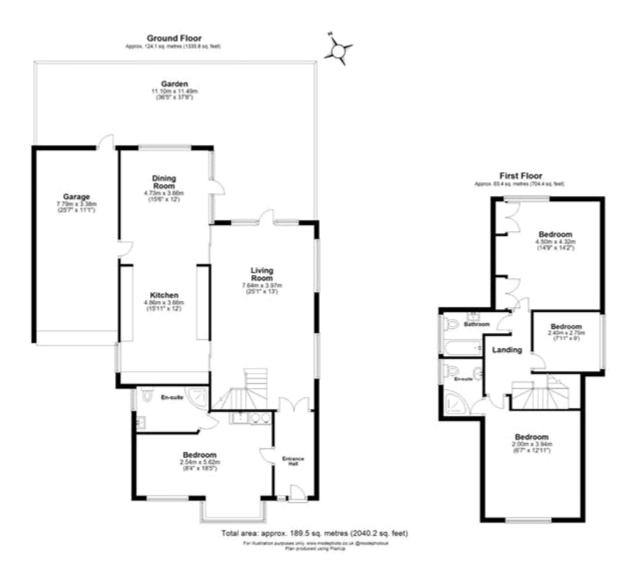

ACCOMMODATION: This spacious, extended family home offers ample living space for a growing family. The property features multiple well-proportioned rooms, including a large living area, a beautiful modern open plan kitchen, dinning area gives the property fantastic living space. the property has the added bonus of having 2 en-suites and a family bathroom.

BEDROOMS: There are four good size bedrooms , the fourth bedroom is on the ground floor with en-suite , the upstairs has a further three bedrooms , the Master Bedroom also having an en-suite.

MODERN FEATURES: The property has been recently refurbished to a very high standard with high end features throughout, the stunning kitchen and bathrooms and modern decor and features gives the property a luxurious feel.

EXTERNALLY: There is a good size landscaped rear Garden ample parking to the front of the property and Garage to the side.

Internal viewings are highly recommended, please call today to arrange your viewing.

Council Tax Band: E (Thurrock Council)

Tenure: Freehold

Parking options: Off Street Garden details: Private Garden

Whilst every effort is made to ensure the accuracy of these details, it should be noted that the measurements are approximate only. Floorplans are for representation purposes only and prepared according to the RICS Code of Measuring Practice by our floorplan provider. Therefore, the layout of doors, windows and rooms are approximate and should be regarded as such by any prospective purchaser. Any internal photographs are intended as a guide only and it should not be assumed that any of the furniture/fittings are included in any sale. Where shown, details of lease, ground rent and service charge are provided by the vendor and their accuracy cannot be guaranteed, as the information may not have been verified and further checks should be made either through your solicitor/conveyance. Where appliances, including central heating, are mentioned, it cannot be assumed that they are in working order, as they have not been tested. Please also note that wiring, plumbing and drains have not been checked.