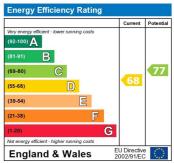

#### Bedroom 7

w: 3.03m x I: 4.44m x h: 2.5m (w: 9' 11" x I: 14' 7" x h: 8' 2") Good size single located on ground floor. All bills included with security locked door.

The energy efficiency rating is a measure of the overall efficiency of a home. The higher the rating the more energy efficient the home is and the lower the fuel bills will be.