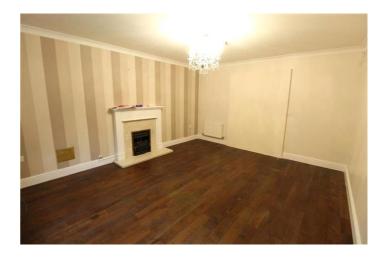

uded with security locked door.

## Bedroom 4

w: 3.94m x I: 3.5m x h: 2.5m (w: 12' 11" x I: 11' 6" x h: 8' 2") Large Room with built in wardrobe. located on the 1st floor All bills included with security locked door.

## Bedroom 5

w:  $3m \times l$ :  $3.96m \times h$ : 2.5m (w:  $9' \cdot 10" \times l$ :  $13' \times h$ :  $8' \cdot 2"$ ) Large loft room located on top floor All bills included with security locked door.

# Bedroom 6

w:  $3.82m \times l$ :  $4.44m \times h$ :  $2.5m (w: 12' 6" \times l$ :  $14' 7" \times h$ : 8' 2") Large loft room located on top floor All bills included with security locked door.

#### Bedroom 7

w: 3.03m x I: 4.44m x h: 2.5m (w: 9' 11" x I: 14' 7" x h: 8' 2") Good size single located on ground floor. All bills included with security locked door.















The energy efficiency rating is a measure of the overall efficiency of a home. The higher the rating the more energy efficient the home is and the lower the fuel bills will be.

Whilst every effort is made to ensure the accuracy of these details, it should be noted that the measurements are approximate only. Floorplans are for representation purposes only and prepared according to the RICS Code of Measuring Practice by our floorplan provider. Therefore, the layout of doors, windows and rooms are approximate and should be regarded as such by any prospective tenant.