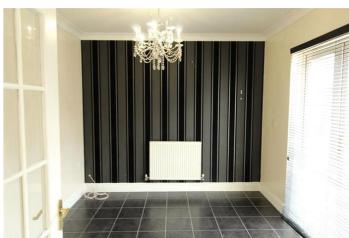

cluded with security locked door.

## Bedroom 4

w: 3.94m x I: 3.5m x h: 2.5m (w: 12' 11" x I: 11' 6" x h: 8' 2") Large Room with built in wardrobe. located on the 1st floor All bills included with security locked door.

## Bedroom 5

w:  $3m \times l$ :  $3.96m \times h$ : 2.5m (w:  $9' \cdot 10" \times l$ :  $13' \times h$ :  $8' \cdot 2"$ ) Large loft room located on top floor All bills included with security locked door.

# Bedroom 6

w:  $3.82m \times l$ :  $4.44m \times h$ :  $2.5m (w: 12' 6" \times l$ :  $14' 7" \times h$ : 8' 2") Large loft room located on top floor All bills included with security locked door.

#### Bedroom 7

w: 3.03m x I: 4.44m x h: 2.5m (w: 9' 11" x I: 14' 7" x h: 8' 2") Good size single located on ground floor. All bills included with security locked door.















The energy efficiency rating is a measure of the overall efficiency of a home. The higher the rating the more energy efficient the home is and the lower the fuel bills will be.

Whilst every effort is made to ensure the accuracy of these details, it should be noted that the measurements are approximate only. Floorplans are for representation purposes only and prepared according to the RICS Code of Measuring Practice by our floorplan provider. Therefore, the layout of doors, windows and rooms are approximate and should be regarded as such by any prospective tenant.