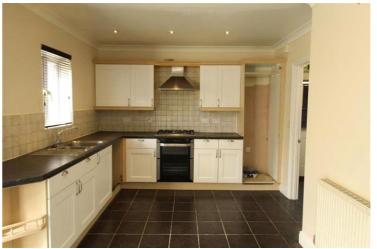

## Kitchen/diner

Fully fitted kitchen, with adequate storage for each tenant open plan dining area.