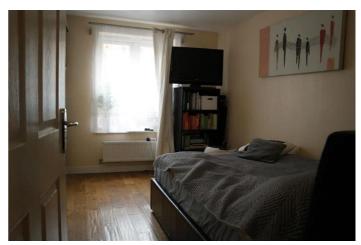

## Kitchen/lounge

Open plan lounge with integrated kitchen appliance include Tall fridge freezer, washer dryer, dishwasher

Bedroom 1

Spacious double room with a large wardrobe installed

Bedroom 2 Second room with built in wardrobe