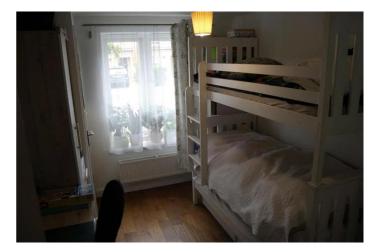

## Kitchen/lounge

Open plan lounge with integrated kitchen appliance include Tall fridge freezer, washer dryer, dishwasher

Bedroom 1

Spacious double room with a large wardrobe installed

Bedroom 2 Second room with built in wardrobe