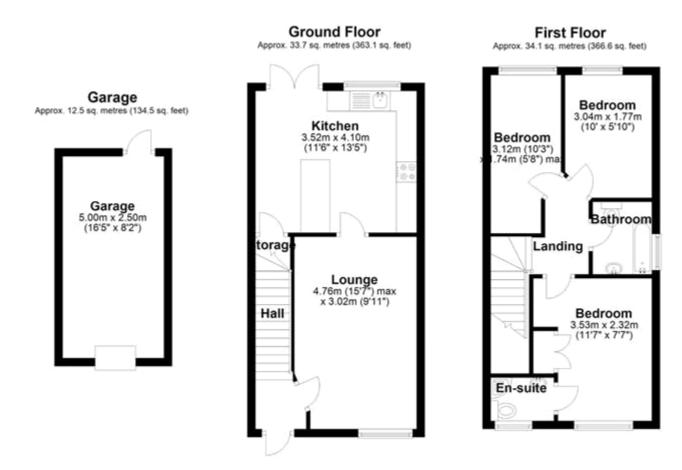

#### Kitchen/diner

w: 4.1m x l: 3.52m x h: 2.5m (w: 13' 5" x l: 11' 7" x h: 8' 2")

Lounge w: 3.02m x l: 4.76m x h: 2.5m (w: 9' 11" x l: 15' 7" x h: 8' 2")

Bedroom 1 w: 2.32m x l: 4.76m x h: 2.5m (w: 7' 7" x l: 15' 7" x h: 8' 2")

#### Bedroom 2

w: 1.77m x l: 3.04m (w: 5' 10" x l: 10' )

### Bedroom 3

w: 1.74m x l: 3.12m x h: 2.5m (w: 5' 9" x l: 10' 3" x h: 8' 2")

Garage w: 2.5m x l: 5m (w: 8' 2" x l: 16' 5")

Total area: approx. 80.3 sq. metres (864.2 sq. feet) Worthing Close, Grays

Whilst every effort is made to ensure the accuracy of these details, it should be noted that the measurements are approximate only. Floorplans are for representation purposes only and prepared according to the RICS Code of Measuring Practice by our floorplan provider. Therefore, the layout of doors, windows and rooms are approximate and should be regarded as such by any prospective purchaser. Any internal photographs are intended as a guide only and it should not be assumed that any of the furniture/fittings are included in any sale. Where shown, details of lease, ground rent and service charge are provided by the vendor and their accuracy cannot be guaranteed, as the information may not have been verified and further checks should be made either through your solicitor/conveyance. Where appliances, including central heating, are mentioned, it cannot be assumed that they are in working order, as they have not been tested. Please also note that wiring, plumbing and drains have not been checked.