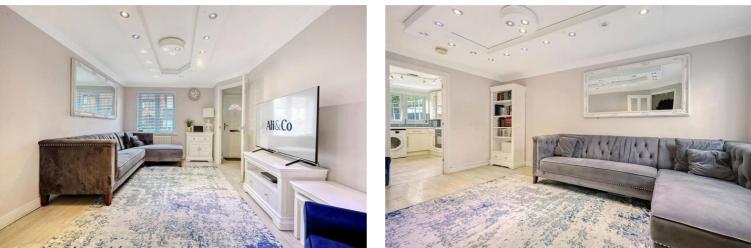

#### Kitchen/diner

w: 4.1m x l: 3.52m x h: 2.5m (w: 13' 5" x l: 11' 7" x h: 8' 2")

Lounge w: 3.02m x l: 4.76m x h: 2.5m (w: 9' 11" x l: 15' 7" x h: 8' 2")

Bedroom 1 w: 2.32m x l: 4.76m x h: 2.5m (w: 7' 7" x l: 15' 7" x h: 8' 2")