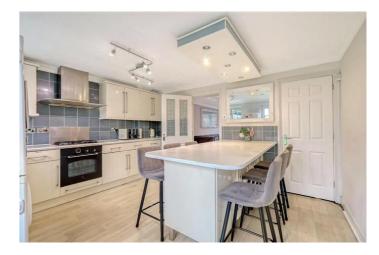

LOCATION:located just a mile walk from the Grays C2C train station providing easy access to the A13 and M25, perfect for local amenities, Schools and Lakeside Shopping Centre is nearby.

ACCOMMODATION: This spacious Three bedroom link detached family Home has a welcoming entrance hallway a well thought layout designed for modern living including a open plan Kitchen /dining area making it the perfect family space.

#### Kitchen/diner

w: 4.1m x l: 3.52m x h: 2.5m (w: 13' 5" x l: 11' 7" x h: 8' 2")

Lounge w: 3.02m x l: 4.76m x h: 2.5m (w: 9' 11" x l: 15' 7" x h: 8' 2")

Bedroom 1 w: 2.32m x l: 4.76m x h: 2.5m (w: 7' 7" x l: 15' 7" x h: 8' 2")