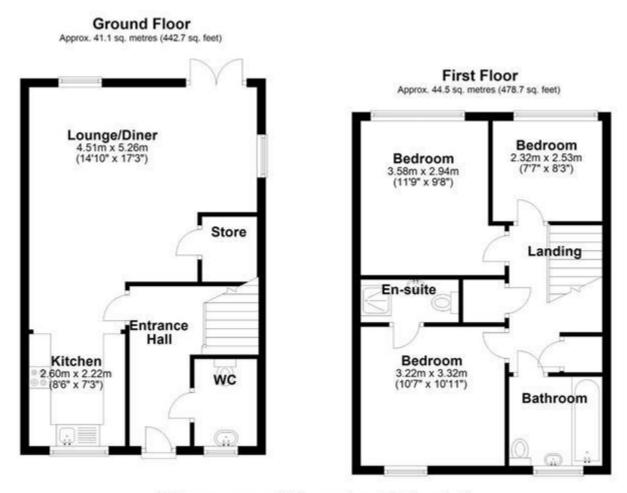

EXTERNALLY: There is a generous size landscaped Garden and allocated parking.

Council Tax Band: D (Thurrock Council) Tenure: Freehold

Total area: approx. 85.6 sq. metres (921.3 sq. feet) **Killarney Crescent, Grays** 