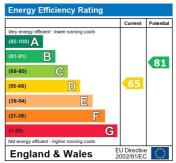

Council Tax Band: C (Thurrock Council)

Deposit: £1,650

Parking options: Off Street Garden details: Private Garden

The energy efficiency rating is a measure of the overall efficiency of a home. The higher the rating the more energy efficient the home is and the lower the fuel bills will be.