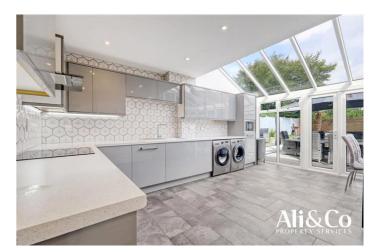

Internally to the ground floor this property offers a kitchen/diner, lounge, dining room, WC and access to the garden room.

To the first floor we have 3 double bedrooms with the primary bedroom benefiting from en-suite and dressing area. This floor also has the family bathroom.

Entrance Hall 11' 4" x 6' 6" Living Room 19' 8" x 10' 8"

Dining Room 8' 8" x 11' 4"

Garden Room 22' 9" x 13' 6"

Kitchen 17' 6" x 12' 2"

WC 5' 1" x 3' 7"

Landing 20' 4" x 6' 5"

Bedroom One 18' 7" x 12' 7"

En-suite 9' 2" x 5' 1"