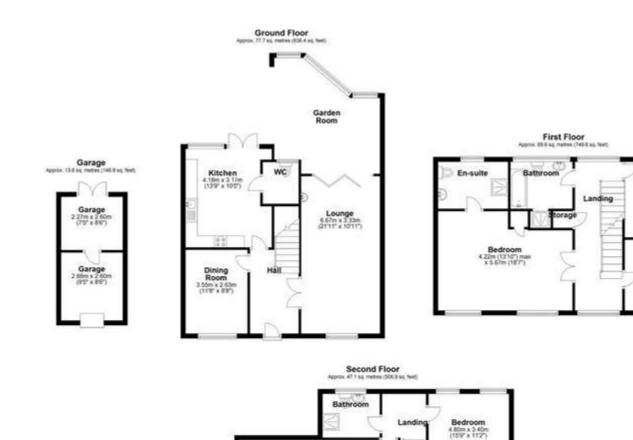

Entrance Hall 11' 4" x 6' 6" Living Room 19' 8" x 10' 8"

Dining Room 8' 8" x 11' 4"

Garden Room 22' 9" x 13' 6"

Kitchen 17' 6" x 12' 2"

WC 5' 1" x 3' 7"

Landing 20' 4" x 6' 5"

Bedroom One 18' 7" x 12' 7"

En-suite 9' 2" x 5' 1"

Bedroom Two 21' 9" x 9' 8"

Bedroom Three 10' 9" x 15' 5"

Bedroom Four 10' 8" x 9' 5"

Bedroom Five 10' 8" x 11' 9"

Shower Room 8' 8" x 5' 3"

Family Bathroom 9' 1" x 9' 9"

Council Tax Band: F Tenure: Freehold

Bedroom 2.97m (99°) max x 6.71m (22)

Total area: approx. 208.1 sq. metres (2239.8 sq. feet) Guardian avenue, North stifford Bedroom 01m x 2.80 0910" x 92"

Whilst every effort is made to ensure the accuracy of these details, it should be noted that the measurements are approximate only. Floorplans are for representation purposes only and prepared according to the RICS Code of Measuring Practice by our floorplan provider. Therefore, the layout of doors, windows and rooms are approximate and should be regarded as such by any prospective purchaser. Any internal photographs are intended as a guide only and it should not be assumed that any of the furniture/fittings are included in any sale. Where shown, details of lease, ground rent and service charge are provided by the vendor and their accuracy cannot be guaranteed, as the information may not have been verified and further checks should be made either through your solicitor/conveyance. Where appliances, including central heating, are mentioned, it cannot be assumed that they are in working order, as they have not been tested. Please also note that wiring, plumbing and drains have not been checked.