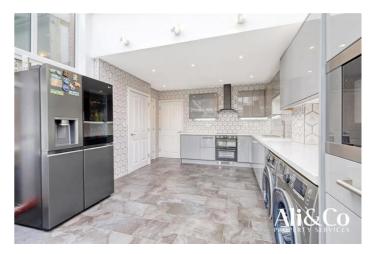

Internally to the ground floor this property offers a kitchen/diner, lounge, dining room, WC and access to the garden room.

To the first floor we have 3 double bedrooms with the primary bedroom benefiting from en-suite and dressing area. This floor also has the family bathroom.

Entrance Hall 11' 4" x 6' 6" Living Room 19' 8" x 10' 8"

Dining Room 8' 8" x 11' 4"

Garden Room 22' 9" x 13' 6"

Kitchen 17' 6" x 12' 2"

WC 5' 1" x 3' 7"

Landing 20' 4" x 6' 5"

Bedroom One 18' 7" x 12' 7"

En-suite 9' 2" x 5' 1"