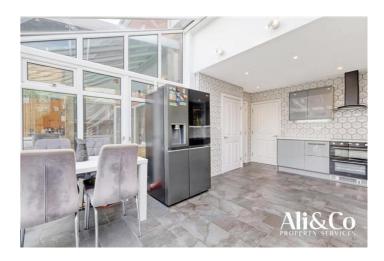

Internally to the ground floor this property offers a kitchen/diner, lounge, dining room, WC and access to the garden room.

To the first floor we have 3 double bedrooms with the primary bedroom benefiting from en-suite and dressing area. This floor also has the family bathroom.

Entrance Hall 11' 4" x 6' 6" Living Room 19' 8" x 10' 8"

Dining Room 8' 8" x 11' 4"

Garden Room 22' 9" x 13' 6"

Kitchen 17' 6" x 12' 2"

WC 5' 1" x 3' 7"

Landing 20' 4" x 6' 5"

Bedroom One 18' 7" x 12' 7"

En-suite 9' 2" x 5' 1"