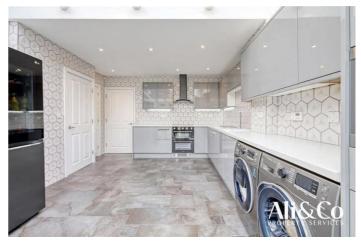

Internally to the ground floor this property offers a kitchen/diner, lounge, dining room, WC and access to the garden room.

To the first floor we have 3 double bedrooms with the primary bedroom benefiting from en-suite and dressing area. This floor also has the family bathroom.

Entrance Hall 11' 4" x 6' 6" Living Room 19' 8" x 10' 8"

Dining Room 8' 8" x 11' 4"

Garden Room 22' 9" x 13' 6"

Kitchen 17' 6" x 12' 2"

WC 5' 1" x 3' 7"

Landing 20' 4" x 6' 5"

Bedroom One 18' 7" x 12' 7"

En-suite 9' 2" x 5' 1"