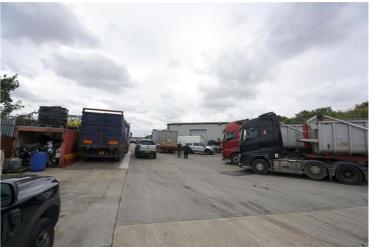

## Unit , Askew House, Askews Farm Lane, Grays £125,000 pa

Ali & Co are delighted to offer to let this brilliant commercial space located in West Thurrock offer apmple yard space and a steel frame warehouse.

## **Large Yard and Warhouse**

Ali & Co are delighted to offer to let this brilliant commercial space located in West Thurrock offer apmple yard space and a steel frame warehouse.

The premises is adequately located close to M25/A13 within a industrial area on Thurrock.

The site offers great space for open yard or storage facilities, concrete slabbed throughout and with a steel frame warehouse.

Total Site 0.54 acre 0.10 ha

Unit 937 sq ft 87 sq m

Available immediately contact Ali & Co to arrange a viewing.