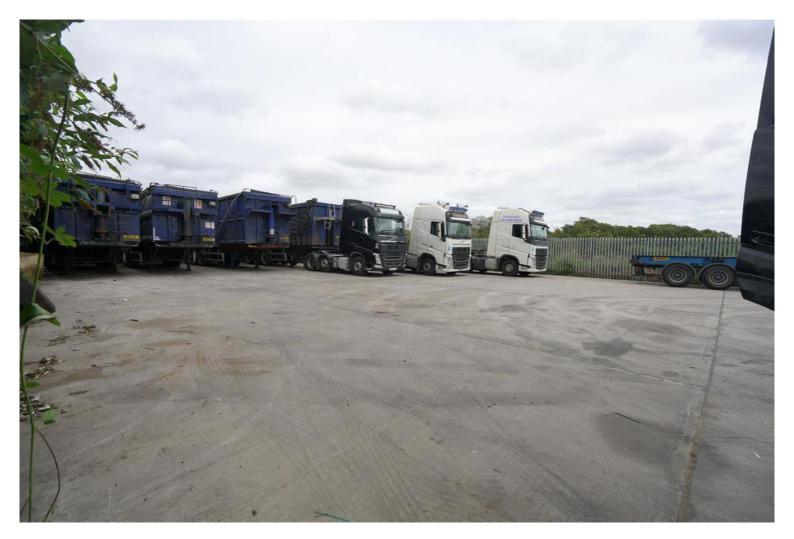

## Unit , Askew House, Askews Farm Lane, Grays £125,000 pa

Ali & Co are delighted to offer to let this brilliant commercial space located in West Thurrock offer apmple yard space and a steel frame warehouse.

## **Large Yard and Warhouse**

Ali & Co are delighted to offer to let this brilliant commercial space located in West Thurrock offer apmple yard space and a steel frame warehouse.

The premises is adequately located close to M25/A13 within a industrial area on Thurrock.

The site offers great space for open yard or storage facilities, concrete slabbed throughout and with a steel frame warehouse.

Total Site 0.54 acre 0.10 ha

Unit 937 sq ft 87 sq m

Available immediately contact Ali & Co to arrange a viewing.