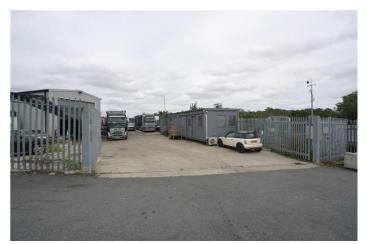

## **Large Yard and Warhouse**

Ali & Co are delighted to offer to let this brilliant commercial space located in West Thurrock offer apmple yard space and a steel frame warehouse.

The premises is adequately located close to M25/A13 within a industrial area on Thurrock.

The site offers great space for open yard or storage facilities, concrete slabbed throughout and with a steel frame warehouse.

Total Site 0.54 acre 0.10 ha

Unit 937 sq ft 87 sq m

Available immediately contact Ali & Co to arrange a viewing.