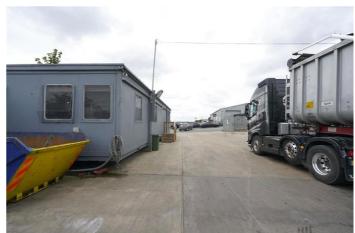

## **Large Yard and Warhouse**

Ali & Co are delighted to offer to let this brilliant commercial space located in West Thurrock offer apmple yard space and a steel frame warehouse.

The premises is adequately located close to M25/A13 within a industrial area on Thurrock.

The site offers great space for open yard or storage facilities, concrete slabbed throughout and with a steel frame warehouse.

Total Site 0.54 acre 0.10 ha

Unit 937 sq ft 87 sq m

Available immediately contact Ali & Co to arrange a viewing.