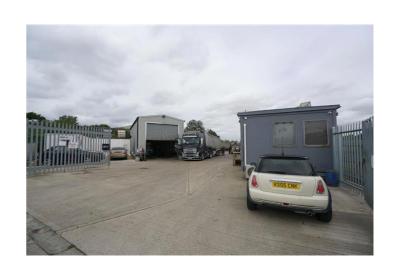

## **Large Yard and Warhouse**

Ali & Co are delighted to offer to let this brilliant commercial space located in West Thurrock offer apmple yard space and a steel frame warehouse.

The premises is adequately located close to M25/A13 within a industrial area on Thurrock.

The site offers great space for open yard or storage facilities, concrete slabbed throughout and with a steel frame warehouse.

Total Site 0.54 acre 0.10 ha

Unit 937 sq ft 87 sq m

Available immediately contact Ali & Co to arrange a viewing.