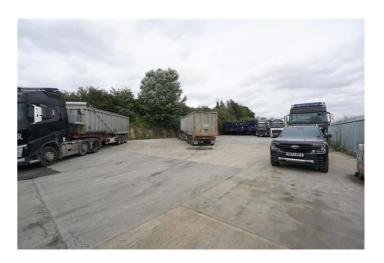

## Unit , Askew House, Askews Farm Lane, Grays £125,000 pa

Ali & Co are delighted to offer to let this brilliant commercial space located in West Thurrock offer apmple yard space and a steel frame warehouse.

## **Large Yard and Warhouse**

Ali & Co are delighted to offer to let this brilliant commercial space located in West Thurrock offer apmple yard space and a steel frame warehouse.

The premises is adequately located close to M25/A13 within a industrial area on Thurrock.

The site offers great space for open yard or storage facilities, concrete slabbed throughout and with a steel frame warehouse.

Total Site 0.54 acre 0.10 ha

Unit 937 sq ft 87 sq m

Available immediately contact Ali & Co to arrange a viewing.