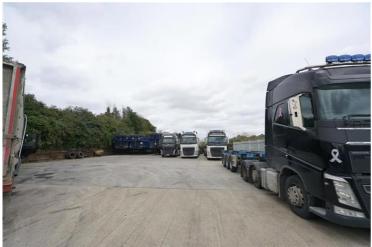

## Unit , Askew House, Askews Farm Lane, Grays £125,000 pa

Ali & Co are delighted to offer to let this brilliant commercial space located in West Thurrock offer apmple yard space and a steel frame warehouse.

## **Large Yard and Warhouse**

Ali & Co are delighted to offer to let this brilliant commercial space located in West Thurrock offer apmple yard space and a steel frame warehouse.

The premises is adequately located close to M25/A13 within a industrial area on Thurrock.

The site offers great space for open yard or storage facilities, concrete slabbed throughout and with a steel frame warehouse.

Total Site 0.54 acre 0.10 ha

Unit 937 sq ft 87 sq m

Available immediately contact Ali & Co to arrange a viewing.