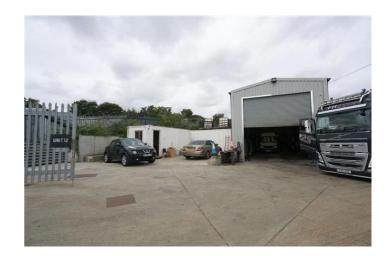

## **Large Yard and Warhouse**

Ali & Co are delighted to offer to let this brilliant commercial space located in West Thurrock offer apmple yard space and a steel frame warehouse.

The premises is adequately located close to M25/A13 within a industrial area on Thurrock.

The site offers great space for open yard or storage facilities, concrete slabbed throughout and with a steel frame warehouse.

Total Site 0.54 acre 0.10 ha

Unit 937 sq ft 87 sq m

Available immediately contact Ali & Co to arrange a viewing.