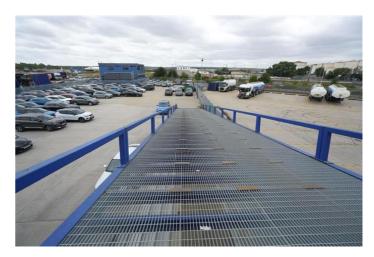

## Large Yard and Warhouse

Ali & Co are delighted to offer this unique Yard and Warehouse to let located in West Thurrock a prime location on Oliver Close with easy access to the major roads A13/M25.

The site offer fantastic accommoddation with over 42,000 sqft of useable space, including a steel ramp to the first floor mezzanine, steel sheet warehouse, secure gating.

Ground floor unit 8726 sq ft 810.9 sq m Mezzanine 8739 sq ft 812.2 sq m Total yard (including units) 42440 sq ft 3946 sq m 1.0 acres 0.39ha

Deposit: £50,000

Whilst every effort is made to ensure the accuracy of these details, it should be noted that the measurements are approximate only. Floorplans are for representation purposes only and prepared according to the RICS Code of Measuring Practice by our floorplan provider. Therefore, the layout of doors, windows and rooms are approximate and should be regarded as such by any prospective tenant.