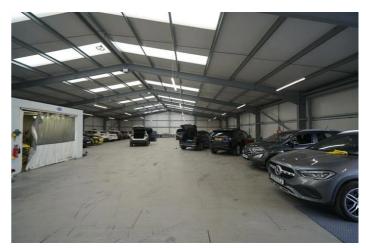

## Large Yard and Warhouse

Ali & Co are delighted to offer this unique Yard and Warehouse to let located in West Thurrock a prime location on Oliver Close with easy access to the major roads A13/M25.

The site offer fantastic accommoddation with over 42,000 sqft of useable space, including a steel ramp to the first floor mezzanine, steel sheet warehouse, secure gating.