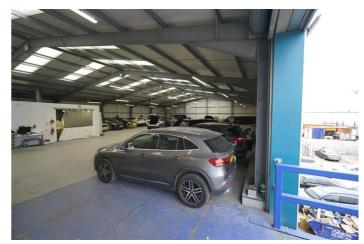

## Large Yard and Warhouse

Ali & Co are delighted to offer this unique Yard and Warehouse to let located in West Thurrock a prime location on Oliver Close with easy access to the major roads A13/M25.

The site offer fantastic accommoddation with over 42,000 sqft of useable space, including a steel ramp to the first floor mezzanine, steel sheet warehouse, secure gating.