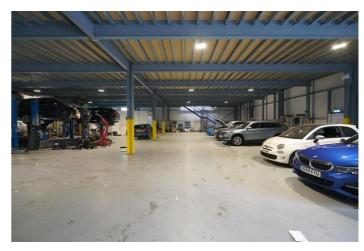

## Large Yard and Warhouse

Ali & Co are delighted to offer this unique Yard and Warehouse to let located in West Thurrock a prime location on Oliver Close with easy access to the major roads A13/M25.

The site offer fantastic accommoddation with over 42,000 sqft of useable space, including a steel ramp to the first floor mezzanine, steel sheet warehouse, secure gating.