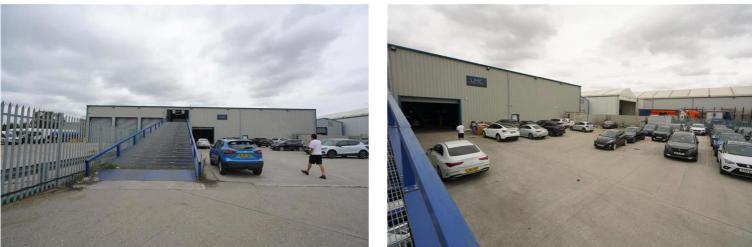

## Large Yard and Warhouse

Ali & Co are delighted to offer this unique Yard and Warehouse to let located in West Thurrock a prime location on Oliver Close with easy access to the major roads A13/M25.

The site offer fantastic accommoddation with over 42,000 sqft of useable space, including a steel ramp to the first floor mezzanine, steel sheet warehouse, secure gating.