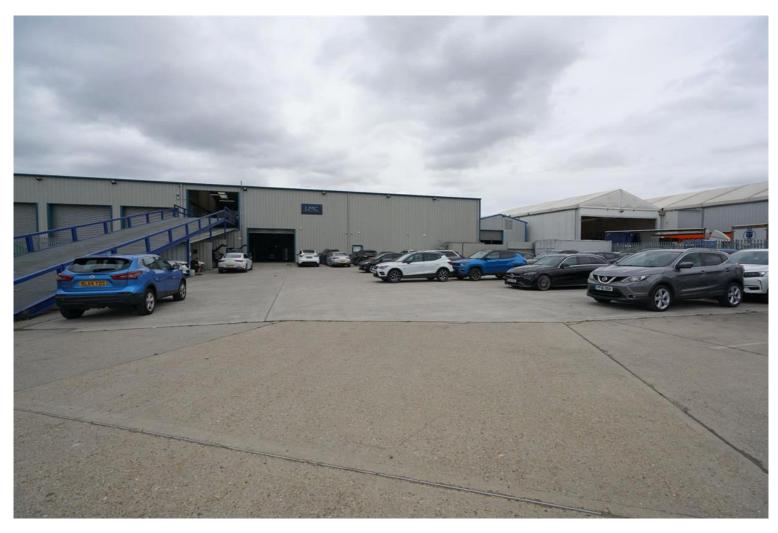

## Unit, Oliver Close, Grays £300,000 pa

Ali & Co are delighted to offer this unique Yard and Warehouse to let located in West Thurrock a prime location on Oliver Close with easy access to the major roads A13/M25.

## Large Yard and Warhouse

Ali & Co are delighted to offer this unique Yard and Warehouse to let located in West Thurrock a prime location on Oliver Close with easy access to the major roads A13/M25.

The site offer fantastic accommoddation with over 42,000 sqft of useable space, including a steel ramp to the first floor mezzanine, steel sheet warehouse, secure gating.