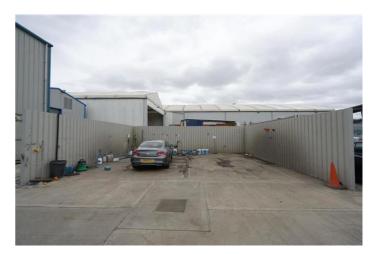

## Unit, Oliver Close, Grays £300,000 pa

Ali & Co are delighted to offer this unique Yard and Warehouse to let located in West Thurrock a prime location on Oliver Close with easy access to the major roads A13/M25.

## Large Yard and Warhouse

Ali & Co are delighted to offer this unique Yard and Warehouse to let located in West Thurrock a prime location on Oliver Close with easy access to the major roads A13/M25.

The site offer fantastic accommoddation with over 42,000 sqft of useable space, including a steel ramp to the first floor mezzanine, steel sheet warehouse, secure gating.