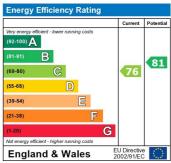

Avaliable to move in first week of August. Call to book your viewing now.

Council Tax Band: C (Thurrock Council)

Deposit: £1,395

Parking options: Off Street

The energy efficiency rating is a measure of the overall efficiency of a home. The higher the rating the more energy efficient the home is and the lower the fuel bills will be.