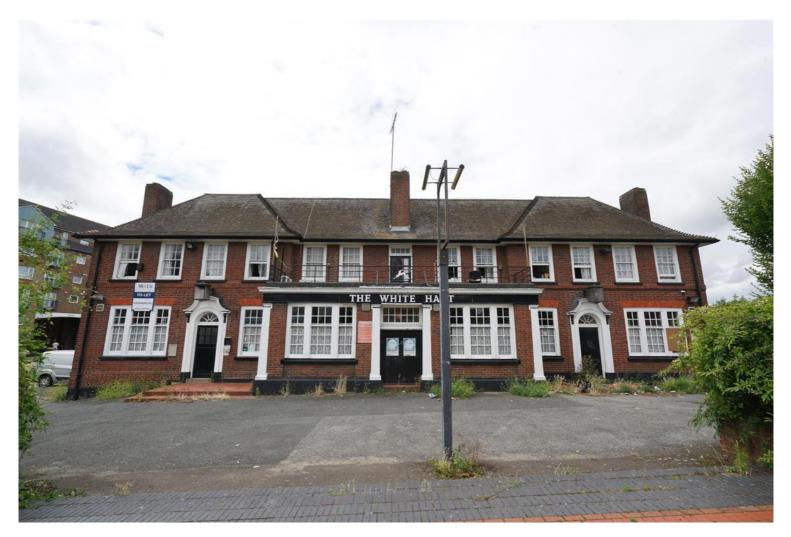

## The White Hart, Kings Walk, Grays £50,000 pa

Ali & Co are delighted to offer for lease this iconic property located by Grays High Street and train station.

Formally known as the Whitehart Pub.

A3 Business | Available Now | Close To Station | Close To Town | High Street Location | Large Space | Off-street parking | Basement and Ground Floor |

## Large Commercial To Let

Ali & Co are delighted to offer for lease this iconic property located by Grays High Street and train station. Formally known as the Whitehart Pub.

The premises offers large trading area Ground Floor gross internal area = 2,881 sq ft / 268 sq m Cellar gross internal area = 1,626 sq ft / 151 sq m