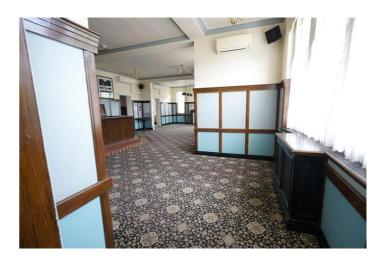

## Large Commercial To Let

Ali & Co are delighted to offer for lease this iconic property located by Grays High Street and train station. Formally known as the Whitehart Pub.

The premises offers large trading area Ground Floor gross internal area = 2,881 sq ft / 268 sq m Cellar gross internal area = 1,626 sq ft / 151 sq m

This would suit a business looking to use as its current use, Off License or Restuarant.

Internal viewings highly recommended.

Deposit: £8,333.33

Whilst every effort is made to ensure the accuracy of these details, it should be noted that the measurements are approximate only. Floorplans are for representation purposes only and prepared according to the RICS Code of Measuring Practice by our floorplan provider. Therefore, the layout of doors, windows and rooms are approximate and should be regarded as such by any prospective tenant.