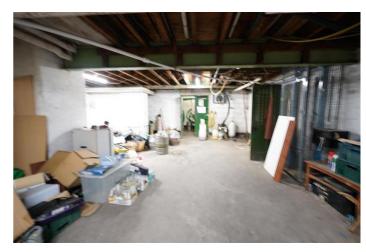

## Large Commercial To Let

Ali & Co are delighted to offer for lease this iconic property located by Grays High Street and train station. Formally known as the Whitehart Pub.

The premises offers large trading area Ground Floor gross internal area = 2,881 sq ft / 268 sq m Cellar gross internal area = 1,626 sq ft / 151 sq m