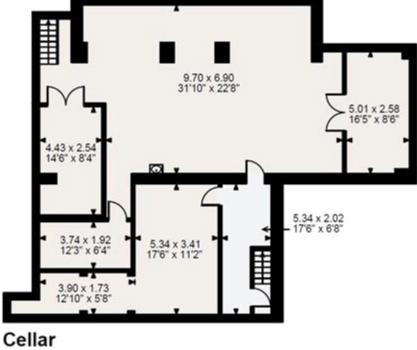

## Large Commercial To Let

Ali & Co are delighted to offer for lease this iconic property located by Grays High Street and train station. Formally known as the Whitehart Pub.

The premises offers large trading area Ground Floor gross internal area = 2,881 sq ft / 268 sq m Cellar gross internal area = 1,626 sq ft / 151 sq m

This would suit a business looking to use as its current use, Off License or Restuarant.

Internal viewings highly recommended.

Deposit: £8,333.33

Whilst every effort is made to ensure the accuracy of these details, it should be noted that the measurements are approximate only. Floorplans are for representation purposes only and prepared according to the RICS Code of Measuring Practice by our floorplan provider. Therefore, the layout of doors, windows and rooms are approximate and should be regarded as such by any prospective tenant.