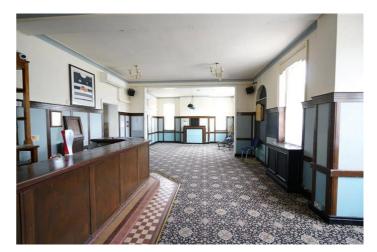

## The White Hart, Kings Walk, Grays £50,000 pa

Ali & Co are delighted to offer for lease this iconic property located by Grays High Street and train station.

Formally known as the Whitehart Pub.

A3 Business | Available Now | Close To Station | Close To Town | High Street Location | Large Space | Off-street parking | Basement and Ground Floor |

## Large Commercial To Let

Ali & Co are delighted to offer for lease this iconic property located by Grays High Street and train station. Formally known as the Whitehart Pub.

The premises offers large trading area Ground Floor gross internal area = 2,881 sq ft / 268 sq m Cellar gross internal area = 1,626 sq ft / 151 sq m