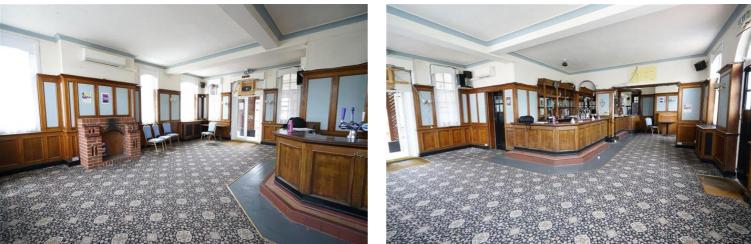

## Large Commercial To Let

Ali & Co are delighted to offer for lease this iconic property located by Grays High Street and train station. Formally known as the Whitehart Pub.

The premises offers large trading area Ground Floor gross internal area = 2,881 sq ft / 268 sq m Cellar gross internal area = 1,626 sq ft / 151 sq m

This would suit a business looking to use as its current use, Off License or Restuarant.

Internal viewings highly recommended.

Deposit: £8,333.33

Whilst every effort is made to ensure the accuracy of these details, it should be noted that the measurements are approximate only. Floorplans are for representation purposes only and prepared according to the RICS Code of Measuring Practice by our floorplan provider. Therefore, the layout of doors, windows and rooms are approximate and should be regarded as such by any prospective tenant.