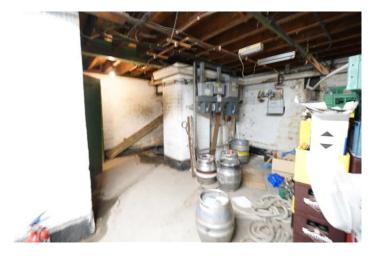

## Large Commercial To Let

Ali & Co are delighted to offer for lease this iconic property located by Grays High Street and train station. Formally known as the Whitehart Pub.

The premises offers large trading area Ground Floor gross internal area = 2,881 sq ft / 268 sq m Cellar gross internal area = 1,626 sq ft / 151 sq m