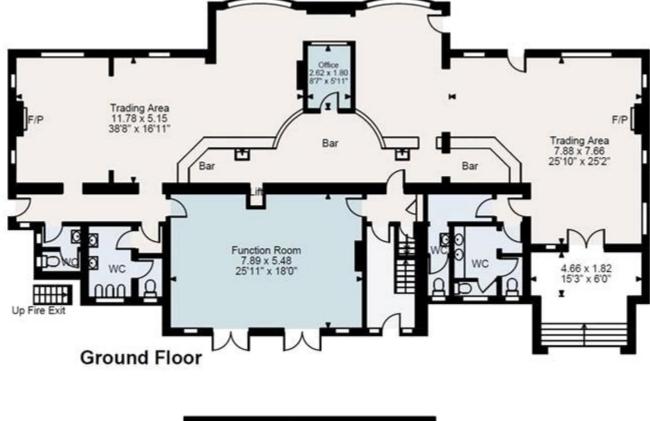

## Large Commercial To Let

Ali & Co are delighted to offer for lease this iconic property located by Grays High Street and train station. Formally known as the Whitehart Pub.

The premises offers large trading area Ground Floor gross internal area = 2,881 sq ft / 268 sq m Cellar gross internal area = 1,626 sq ft / 151 sq m

This would suit a business looking to use as its current use, Off License or Restuarant.

Internal viewings highly recommended.

Deposit: £8,333.33

Whilst every effort is made to ensure the accuracy of these details, it should be noted that the measurements are approximate only. Floorplans are for representation purposes only and prepared according to the RICS Code of Measuring Practice by our floorplan provider. Therefore, the layout of doors, windows and rooms are approximate and should be regarded as such by any prospective tenant.