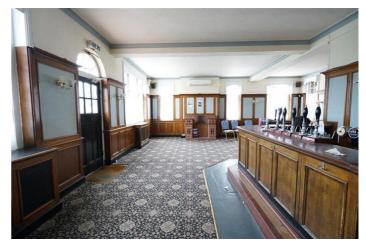

## Large Commercial To Let

Ali & Co are delighted to offer for lease this iconic property located by Grays High Street and train station. Formally known as the Whitehart Pub.

The premises offers large trading area Ground Floor gross internal area = 2,881 sq ft / 268 sq m Cellar gross internal area = 1,626 sq ft / 151 sq m

This would suit a business looking to use as its current use, Off License or Restuarant.

Internal viewings highly recommended.

Deposit: £8,333.33

Whilst every effort is made to ensure the accuracy of these details, it should be noted that the measurements are approximate only. Floorplans are for representation purposes only and prepared according to the RICS Code of Measuring Practice by our floorplan provider. Therefore, the layout of doors, windows and rooms are approximate and should be regarded as such by any prospective tenant.