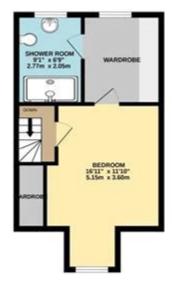

## 4 BEDROOM HMO

TOTAL FLOOR AREA : 1203 sq.ft. (111.8 sq.m.) approx IR AREA: 1203 Sq. n. takes be to invest the accuracy of the floorgian conserved here. In-other Annu are approximate and no supportsbirty is start to plan in the floorabox purpose, only and should be used as to it, systems and applications show have not seen tested and it is provided on efficiency are to glown. for any error such by any