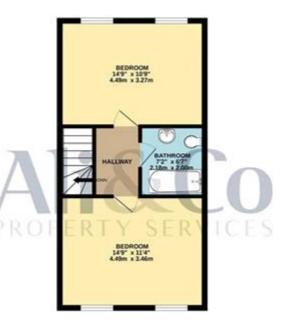

## 4 BEDROOM HMO

TOTAL FLOOR AREA : 1203 sq.ft. (111.8 sq.m.) approx IR AREA: 1203 Sq. n. takes be to invest the accuracy of the floorgian conserved here. In-other Annu are approximate and no supportsbirty is start to plan in the floorabox purpose, only and should be used as to it, systems and applications show have not seen tested and it is provided on efficiency are to glown. for any error such by any

Whilst every effort is made to ensure the accuracy of these details, it should be noted that the measurements are approximate only. Floorplans are for representation purposes only and prepared according to the RICS Code of Measuring Practice by our floorplan provider. Therefore, the layout of doors, windows and rooms are approximate and should be regarded as such by any prospective purchaser. Any internal photographs are intended as a guide only and it should not be assumed that any of the furniture/fittings are included in any sale. Where shown, details of lease, ground rent and service charge are provided by the vendor and their accuracy cannot be guaranteed, as the information may not have been verified and further checks should be made either through your solicitor/conveyance. Where appliances, including central heating, are mentioned, it cannot be assumed that they are in working order, as they have not been tested. Please also note that wiring, plumbing and drains have not been checked.