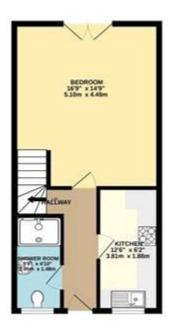

## 4 BEDROOM HMO

TOTAL FLOOR AREA : 1203 sq.ft. (111.8 sq.m.) approx IR AREA: 1203 Sq. n. takes be to invest the accuracy of the floorgian conserved here. In-other Annu are approximate and no supportsbirty is start to plan in the floorabox purpose, only and should be used as to it, systems and applications show have not seen tested and it is provided on efficiency are to glown. for any error such by any

Whilst every effort is made to ensure the accuracy of these details, it should be noted that the measurements are approximate only. Floorplans are for representation purposes only and prepared according to the RICS Code of Measuring Practice by our floorplan provider. Therefore, the layout of doors, windows and rooms are approximate and should be regarded as such by any prospective purchaser. Any internal photographs are intended as a guide only and it should not be assumed that any of the furniture/fittings are included in any sale. Where shown, details of lease, ground rent and service charge are provided by the vendor and their accuracy cannot be guaranteed, as the information may not have been verified and further checks should be made either through your solicitor/conveyance. Where appliances, including central heating, are mentioned, it cannot be assumed that they are in working order, as they have not been tested. Please also note that wiring, plumbing and drains have not been checked.