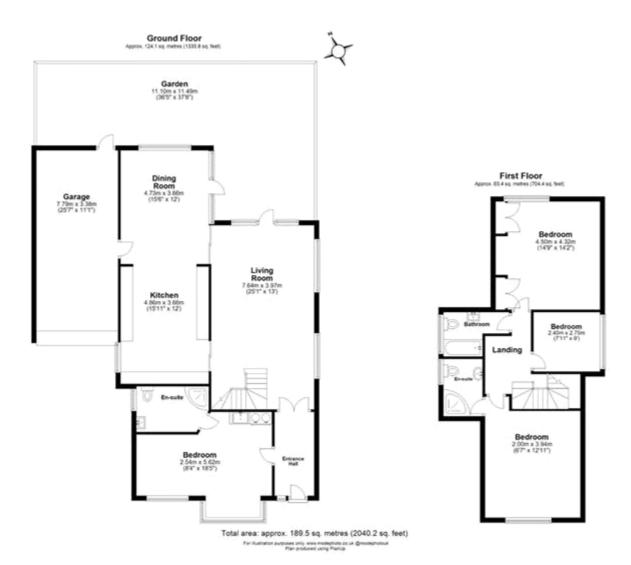

ACCOMMODATION: This spacious, extended family home offers ample living space for a growing family. The property features multiple well-proportioned rooms, including a large living area, a beautiful modern open plan kitchen, dinning area gives the property fantastic living space. the property has the added bonus of having 2 en-suites and a family bathroom.

BEDROOMS: There are four good size bedrooms , the fourth bedroom is on the ground floor with en-suite , the upstairs has a further three bedrooms , the Master Bedroom also having an en-suite.

MODERN FEATURES: The property has been recently refurbished to a very high standard with high end features throughout, the stunning kitchen and bathrooms and modern decor and features gives the property a luxurious feel.

EXTERNALLY: There is a good size landscaped rear Garden ample parking to the front of the property and Garage to the side.

Internal viewings are highly recommended, please call today to arrange your viewing.

Council Tax Band: E (Thurrock Council)

Tenure: Freehold

Whilst every effort is made to ensure the accuracy of these details, it should be noted that the measurements are approximate only. Floorplans are for representation purposes only and prepared according to the RICS Code of Measuring Practice by our floorplan provider. Therefore, the layout of doors, windows and rooms are approximate and should be regarded as such by any prospective purchaser. Any internal photographs are intended as a guide only and it should not be assumed that any of the furniture/fittings are included in any sale. Where shown, details of lease, ground rent and service charge are provided by the vendor and their accuracy cannot be guaranteed, as the information may not have been verified and further checks should be made either through your solicitor/conveyance. Where appliances, including central heating, are mentioned, it cannot be assumed that they are in working order, as they have not been tested. Please also note that wiring, plumbing and drains have not been checked.