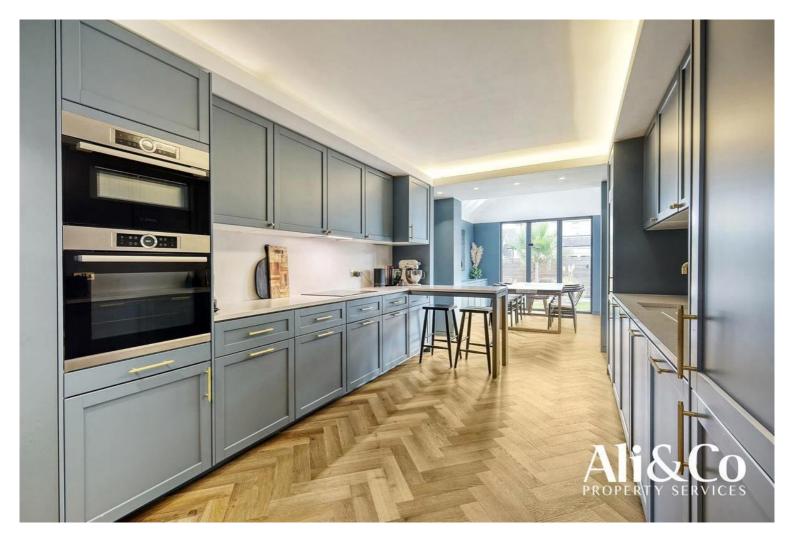

ACCOMMODATION: This spacious, extended family home offers ample living space for a growing family. The property features multiple well-proportioned rooms, including a large living area, a beautiful modern open plan kitchen, dinning area gives the property fantastic living space. the property has the added bonus of having 2 en-suites and a family bathroom.

BEDROOMS: There are four good size bedrooms , the fourth bedroom is on the ground floor with en-suite , the upstairs has a further three bedrooms , the Master Bedroom also having an en-suite.

MODERN FEATURES: The property has been recently refurbished to a very high standard with high end features throughout, the stunning kitchen and bathrooms and modern decor and features gives the property a luxurious feel.