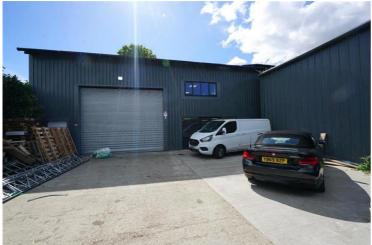

## Romford Road, Aveley, South Ockendon £75,000 pa

Ali & Co are delighted to offer To Let this newly built Office and Warehouse on a fantastic industrial estate located in Aveley.

Access to A13/M25 | Large Steel Frame Warehouse | Off-street parking | Outdoor Area | Secure Gated Yard | Modern Office | Ground and First Floor |

## **Stunning Office and Warehousing**

The premises offers a large storage area with large office space with the ground floor consisting of ladies and gents toiletes , meeting room, reception area, additionally you have a first floor office space and private office.