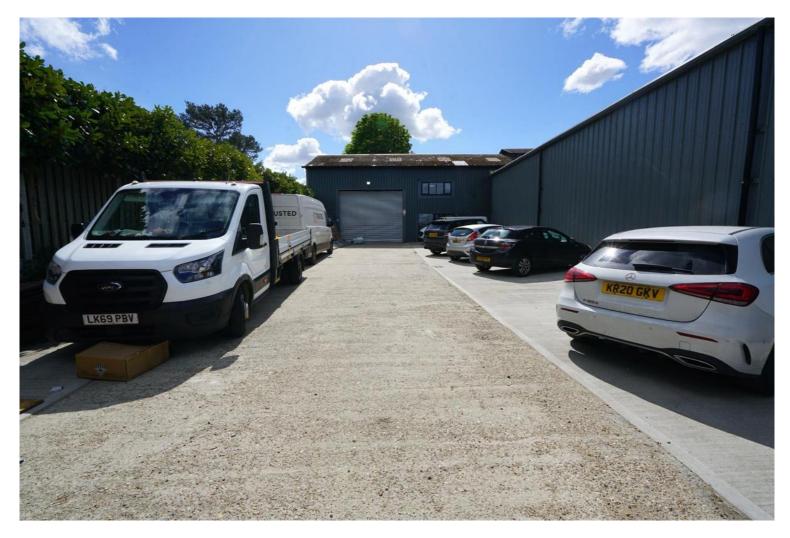

## Romford Road, Aveley, South Ockendon £75,000 pa

Ali & Co are delighted to offer To Let this newly built Office and Warehouse on a fantastic industrial estate located in Aveley.

Access to A13/M25 | Large Steel Frame Warehouse | Off-street parking | Outdoor Area | Secure Gated Yard | Modern Office | Ground and First Floor |

## **Stunning Office and Warehousing**

The premises offers a large storage area with large office space with the ground floor consisting of ladies and gents toiletes , meeting room, reception area, additionally you have a first floor office space and private office.