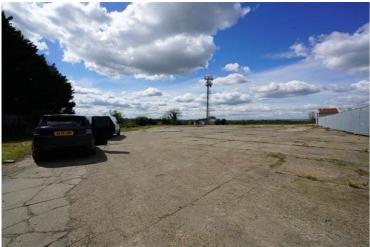

## Unit, Star Industrial Estate, St. Johns Road, Chadwell St. Mary, Grays

£90,000 pa

Ali & Co are delighted to offer this great size open yard with secure gating. Located in a prime industrial estate Chadwell St Mary.

## Large Yard with access to utility

Ali & Co are delighted to offer this great size open yard with secure gating.

Located in a prime industrial estate Chadwell St Mary.

Access to mains water electric and sewage.

The site offers a large hardstanding yard for multiple uses. Size - 0.78 Acre Service Charge - budgeted water & electric Management Fee - 6% management charge on top of rent Business Rates - £21,250 Permitted Use of the site/building. - open storage yard - limited working hours 6am-10pm weekdays Saturday 6am -2pm no access on Sunday