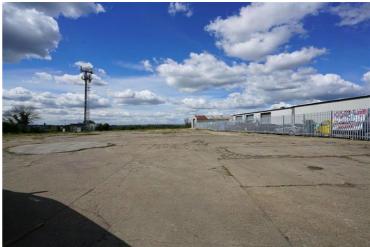

## Unit, Star Industrial Estate, St. Johns Road, Chadwell St. Mary, Grays

£90,000 pa

Ali & Co are delighted to offer this great size open yard with secure gating. Located in a prime industrial estate Chadwell St Mary.

## Large Yard with access to utility

Ali & Co are delighted to offer this great size open yard with secure gating.

Located in a prime industrial estate Chadwell St Mary.

Access to mains water electric and sewage.

The site offers a large hardstanding yard for multiple uses. Size - 0.78 Acre Service Charge - budgeted water & electric Management Fee - 6% management charge on top of rent Business Rates - £21,250 Permitted Use of the site/building. - open storage yard - limited working hours 6am-10pm weekdays Saturday 6am -2pm no access on Sunday