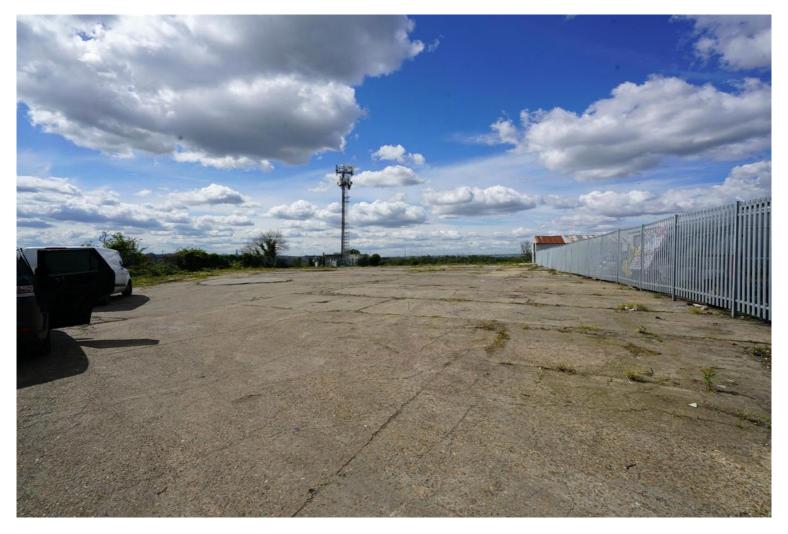

## Unit, Star Industrial Estate, St. Johns Road, Chadwell St. Mary, Grays

£90,000 pa

Ali & Co are delighted to offer this great size open yard with secure gating. Located in a prime industrial estate Chadwell St Mary.

## Large Yard with access to utility

Ali & Co are delighted to offer this great size open yard with secure gating.

Located in a prime industrial estate Chadwell St Mary.

Access to mains water electric and sewage.

The site offers a large hardstanding yard for multiple uses. Size - 0.78 Acre Service Charge - budgeted water & electric Management Fee - 6% management charge on top of rent Business Rates - £21,250 Permitted Use of the site/building. - open storage yard - limited working hours 6am-10pm weekdays Saturday 6am -2pm no access on Sunday