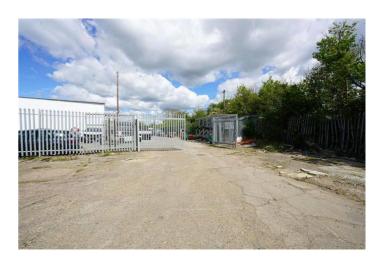

Access to A13/M25 | Accessible utilities | Available Now | Large Yard | Long Term Lease | Parking | Secure Gated Yard | .78 Acres |

The site offers a large hardstanding yard for multiple uses. Size - 0.78 Acre Service Charge - budgeted water & electric Management Fee - 6% management charge on top of rent Business Rates - £21,250 Permitted Use of the site/building. - open storage yard - limited working hours 6am-10pm weekdays Saturday 6am -2pm no access on Sunday