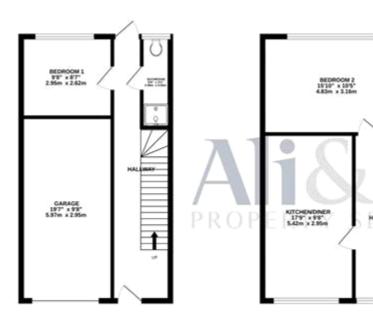

# Bedroom 1

w: 2.95m x l: 2.62m x h: 2.5m (w: 9' 8" x l: 8' 7" x h: 8' 2") Ground Floor Bedroom Newly Decorated £675 all bills included

### Bedroom 2

w: 4.83m x I: 3.16m x h: 2.5m (w: 15' 10" x I: 10' 4" x h: 8' 2") Large Double Bedrooms Newly Carpeted £775 pcm All Bills Included

#### Bathroom

w: 0.93m x l: 2.95m x h: 2.5m (w: 3' 1" x l: 9' 8" x h: 8' 2") Ground floor shower room.

GROUND FLOOR 446 tq.ft. (41.5 tq.m.) approx.

15T FLOOR 646 sq.ft. (41.5 sq.m.) approx.

TOTAL FLOOR AREA: 1339 sq.ft. (124.4 sq.m.) approx. While every attempt has been made to ensure the accuracy of the foospan considered here, measurements of doors, wholes, soons and any other items are argumentante and on segmentably as taken for any enviro, prostocore or reso-statement. This plan is the fluorable purposes timp and should be used as such by any prospective purphase. The senses, respectively a submitted on the state and no guarantee as to their operability or efficiency cab be given. Made with theory is chosed.