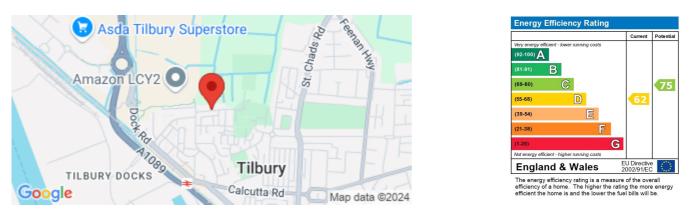

Furnished or unfurnished options available

Braondband Included All Bills Inclusive

Avaiable to move immediately.

Council Tax Band: C (Thurrock Council) Deposit: £575