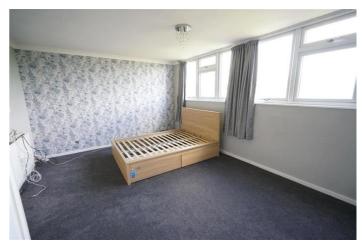

### Bedroom 2

w: 4.83m x I: 3.16m x h: 2.5m (w: 15' 10" x I: 10' 4" x h: 8' 2") Large Double Bedrooms Newly Carpeted £775 pcm All Bills Included

# Bedroom 4

w: 4.25m x l: 2.75m x h: 2.5m (w: 13' 11" x l: 9' x h: 8' 2") Large Double Bedroom Newly Carpeted £695 pcm All Bills Included

### Bedroom 5

w: 3.38m x l: 2.75m x h: 2.5m (w: 11' 1" x l: 9' x h: 8' 2") Large Double Bedroom Newly Carpeted £695 pcm All Bills Included