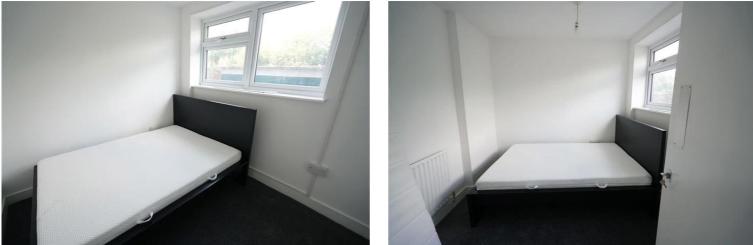

# Bedroom 1

w: 2.95m x l: 2.62m x h: 2.5m (w: 9' 8" x l: 8' 7" x h: 8' 2") Ground Floor Bedroom Newly Decorated £675 all bills included

### Bedroom 2

w: 4.83m x I: 3.16m x h: 2.5m (w: 15' 10" x I: 10' 4" x h: 8' 2") Large Double Bedrooms Newly Carpeted £775 pcm All Bills Included

# Bedroom 3

w: 3.3m x l: 2.08m x h: 2.5m (w: 10' 10" x l: 6' 10" x h: 8' 2") Single Bedroom Newly Carpeted  $\pounds 575$  pcm All Bills Included

# Bedroom 4

w: 4.25m x l: 2.75m x h: 2.5m (w: 13' 11" x l: 9' x h: 8' 2") Large Double Bedroom Newly Carpeted £695 pcm All Bills Included

### Bedroom 5

w: 3.38m x l: 2.75m x h: 2.5m (w: 11' 1" x l: 9' x h: 8' 2") Large Double Bedroom Newly Carpeted £695 pcm All Bills Included