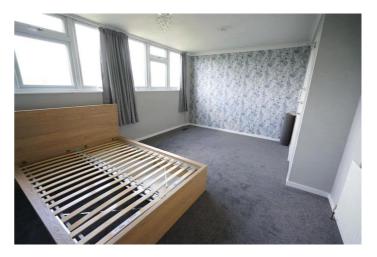

### Bedroom 2

w: 4.83m x I: 3.16m x h: 2.5m (w: 15' 10" x I: 10' 4" x h: 8' 2") Large Double Bedrooms Newly Carpeted £775 pcm All Bills Included