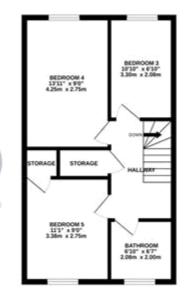

# Bedroom 3

w: 3.3m x l: 2.08m x h: 2.5m (w: 10' 10" x l: 6' 10" x h: 8' 2") Single Bedroom Newly Carpeted  $\pounds 575$  pcm All Bills Included

# Bedroom 4

w: 4.25m x l: 2.75m x h: 2.5m (w: 13' 11" x l: 9' x h: 8' 2") Large Double Bedroom Newly Carpeted £695 pcm All Bills Included

### Bedroom 5

w: 3.38m x l: 2.75m x h: 2.5m (w: 11' 1" x l: 9' x h: 8' 2") Large Double Bedroom Newly Carpeted £695 pcm All Bills Included

#### Bathroom

w: 2.08m x l: 2m x h: 2.5m (w: 6' 10" x l: 6' 7" x h: 8' 2") Bathroom with 3 piece suite

#### Bathroom

w: 0.93m x l: 2.95m x h: 2.5m (w: 3' 1" x l: 9' 8" x h: 8' 2") Ground floor shower room.

GROUND FLOOR 446 tq.ft. (41.5 tq.m.) approx.

15T FLOOR 646 sq.ft. (41.5 sq.m.) approx.

TOTAL FLOOR AREA: 1339 sq.ft. (124.4 sq.m.) approx. While every attempt has been made to ensure the accuracy of the foospan considered here, measurements of doors, wholes, soons and any other items are argumentante and on segmentably as taken for any enviro, prostocore or reso-statement. This plan is the fluorable purposes timp and should be used as such by any prospective purphase. The senses, respectively a submitted on the state and no guarantee as to their operability or efficiency cab be given. Made with theory is chosed.