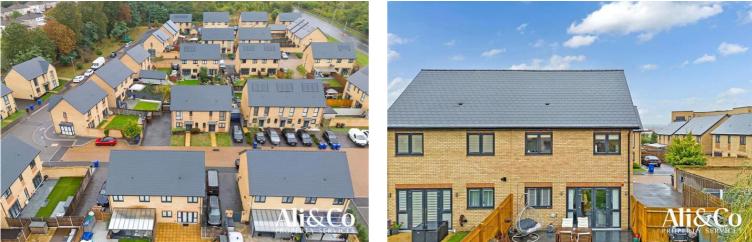

EXTERNALLY: The property is situated in a quite cul-de-sac, and is well positioned with side access to a generous Garden. The property has a driveway to the side providing ample parking.

Tenure: Freehold