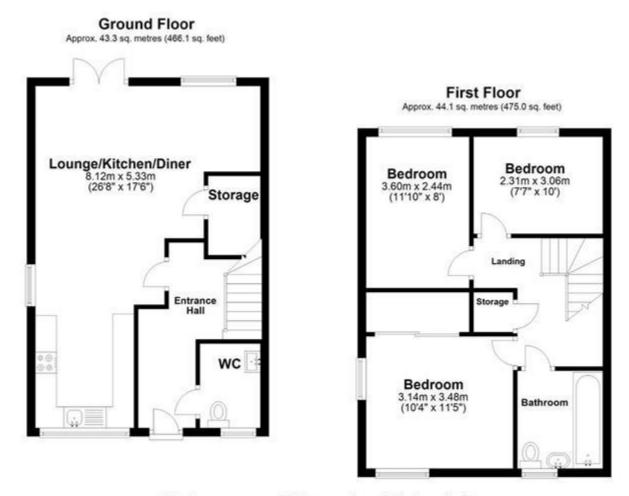

ACCOMMODATION: This spacious Three bedroom family Home offers a well thought layout designed for modern living includes a large open plan stunning Kitchen lounge /dining area making it a the perfect family space , the Property has a welcoming entrance hallway including a convenient WC adding to the practicality of the space.

BEDROOMS: There are three well proportioned bedrooms.

MODERN DESIGN: The property was Constructed in 2020 by awardwinning home builder Bellway Homes ,with new design features the property is well presented through out featuring a fully fitted modern kitchen with Integrated appliances and a contemporary family Bathroom.

Total area: approx. 87.4 sq. metres (941.1 sq. feet) Somerset Close, Grays

Whilst every effort is made to ensure the accuracy of these details, it should be noted that the measurements are approximate only. Floorplans are for representation purposes only and prepared according to the RICS Code of Measuring Practice by our floorplan provider. Therefore, the layout of doors, windows and rooms are approximate and should be regarded as such by any prospective purchaser. Any internal photographs are intended as a guide only and it should not be assumed that any of the furniture/fittings are included in any sale. Where shown, details of lease, ground rent and service charge are provided by the vendor and their accuracy cannot be guaranteed, as the information may not have been verified and further checks should be made either through your solicitor/conveyance. Where appliances, including central heating, are mentioned, it cannot be assumed that they are in working order, as they have not been tested. Please also note that wiring, plumbing and drains have not been checked.