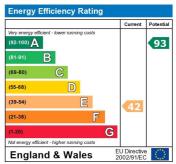

Council Tax Band: B (Thurrock Council)

Deposit: £1,100

The energy efficiency rating is a measure of the overall efficiency of a home. The higher the rating the more energy efficient the home is and the lower the fuel bills will be.