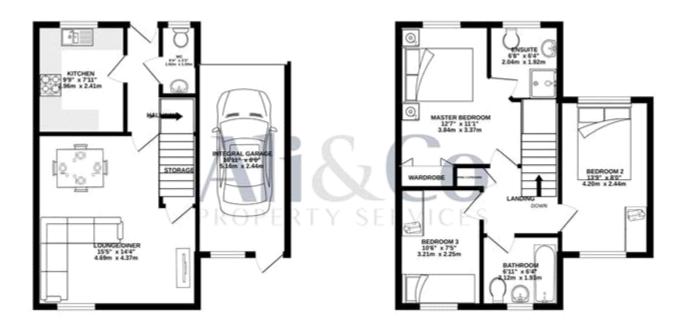

Internal viewings highly recommended.

The property offers fantastic accommodation with Three bedrooms, master bedroom ensuite, spacious lounge, ground floor WC, family bathroom, separate kitchen, sliding doors to the garden, front garden, driveway and garage, located in just off the A13 providing easy access to all major roads leading into London.

Council Tax Band: D Tenure: Freehold

Intel every attempt has been made to ensure the accuracy of the floorgiau contained here, measurement of doors, workshow, issues and any other terms are approximate and no releponsibility is utiliant for any more amenation or mis-statewaren. The plans is the like/statewer purposes over and should be used as such by any oppective purchase. The services, supporting and applications should have not been tested and no guarantees as to their operability or efficiency can be given.