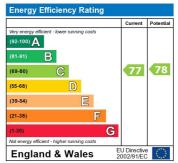

Available to view immediately.

Council Tax Band: C (Thurrock Council)

Deposit: £1,350

Parking options: Off Street

The energy efficiency rating is a measure of the overall efficiency of a home. The higher the rating the more energy efficient the home is and the lower the fuel bills will be.