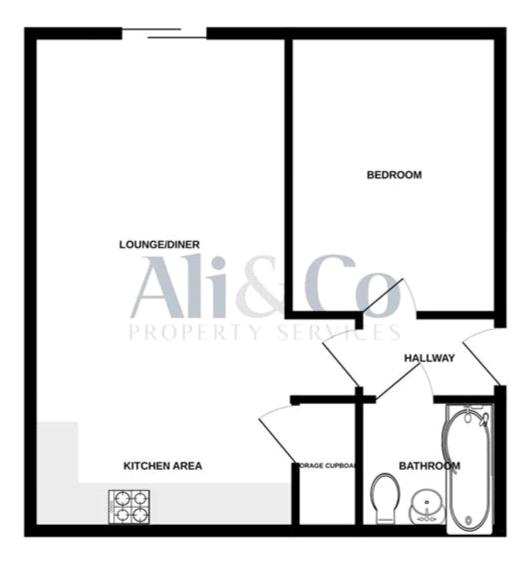

## **GROUND FLOOR ONE BEDROOM APARTMENT**

Ali & Co are delighted to present this fantastic and spacious ground floor ONE BEDROOM APARTMENT, with patio door leading to a shared garden area.

The property offers fantastic accommodation with a double bedroom, family bathroom, open plan kitchen/lounge.

White very attempt has been made to ensure the accuracy of the flooptan contained three, measurements of doors, welfow, shows and any other terms are approximate and no responsibility in takins for any entry, consiston or reis-statement. This plan is for illustrative purposes only and should be used as such by any prospective purchase. The services, systems and appliances thream have not been tested and he guarantee as to their operability or efficiency can be given. Made with Metrogic 42021

Whilst every effort is made to ensure the accuracy of these details, it should be noted that the measurements are approximate only. Floorplans are for representation purposes only and prepared according to the RICS Code of Measuring Practice by our floorplan provider. Therefore, the layout of doors, windows and rooms are approximate and should be regarded as such by any prospective purchaser. Any internal photographs are intended as a guide only and it should not be assumed that any of the furniture/fittings are included in any sale. Where shown, details of lease, ground rent and service charge are provided by the vendor and their accuracy cannot be guaranteed, as the information may not have been verified and further checks should be made either through your solicitor/conveyance. Where appliances, including central heating, are mentioned, it cannot be assumed that they are in working order, as they have not been tested. Please also note that wiring, plumbing and drains have not been checked.