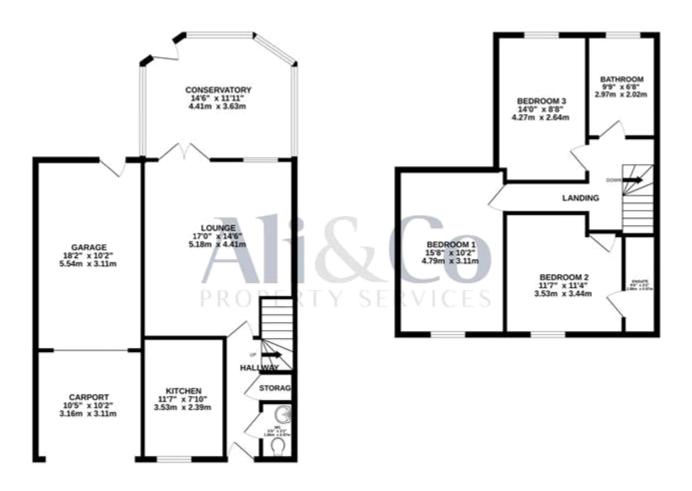

Council Tax Band: D (Thurrock Council) Tenure: Freehold

TOTAL FLOOR AREA : 1450 sq.ft. (134.7 sq.m.) approx o ensure the accuracy of the floorgian p we items are approximate and no respo-in five illustrative purposes only and sh-ystems and appliances shown have not in operability of efficiency can be given. Made web Metropic (2023) taken for any end sed as such by any uto be un

Whilst every effort is made to ensure the accuracy of these details, it should be noted that the measurements are approximate only. Floorplans are for representation purposes only and prepared according to the RICS Code of Measuring Practice by our floorplan provider. Therefore, the layout of doors, windows and rooms are approximate and should be regarded as such by any prospective purchaser. Any internal photographs are intended as a guide only and it should not be assumed that any of the furniture/fittings are included in any sale. Where shown, details of lease, ground rent and service charge are provided by the vendor and their accuracy cannot be guaranteed, as the information may not have been verified and further checks should be made either through your solicitor/conveyance. Where appliances, including central heating, are mentioned, it cannot be assumed that they are in working order, as they have not been tested. Please also note that wiring, plumbing and drains have not been checked.