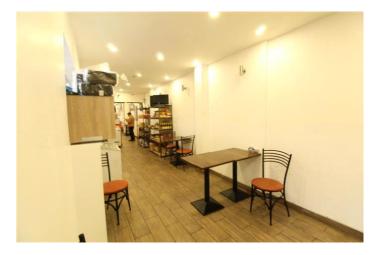

## A3 SHOP TO LET FULLY FITTED WITH EQUIPMENT

The property is offered as a fully fitted kitchen/restaurant with ample space, and storage. situated in a prime location in Thurrock being close to all local amenities and surrounding shops.