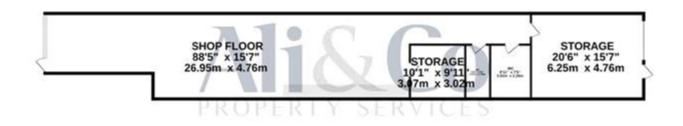

## GROUND FLOOR 1609 sq.ft. (149.4 sq.m.) approx.

TOTAL FLOOR AREA: 1609 sq.ft. (149.4 sq.m.) approx. White every attempt has been made to ensure the accuracy of the financian contained here, measurements of doors, and/one, scores and any other laters are approximate, and no responsibility or attem for any encousensation or mois statement. They plane is the financiance purposes only and should be used as such by any prospective purphers. The services suparam and applications shown have not been instead and no guarantees as its there suparamility or efficiency can be given.

Whilst every effort is made to ensure the accuracy of these details, it should be noted that the measurements are approximate only. Floorplans are for representation purposes only and prepared according to the RICS Code of Measuring Practice by our floorplan provider. Therefore, the layout of doors, windows and rooms are approximate and should be regarded as such by any prospective tenant.