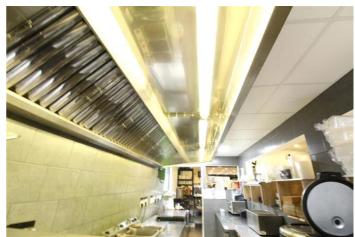

## A3 SHOP TO LET FULLY FITTED WITH EQUIPMENT

The property is offered as a fully fitted kitchen/restaurant with ample space, and storage. situated in a prime location in Thurrock being close to all local amenities and surrounding shops.