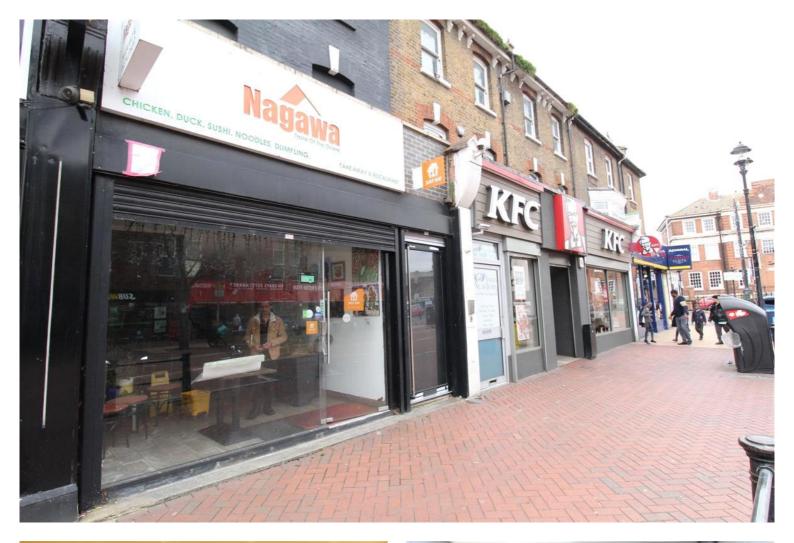

## High Street, Grays £40,000 pa

Ali & Co are delighted to offer this fantastic opportunity to lease a shop located on Grays High Street, Currently licensed restaurant.

A3 Business | Close To Station | Large Space | Long Term Lease | New Lease | Off-street parking | High Street Location |

## A3 SHOP TO LET FULLY FITTED WITH EQUIPMENT

The property is offered as a fully fitted kitchen/restaurant with ample space, and storage. situated in a prime location in Thurrock being close to all local amenities and surrounding shops.