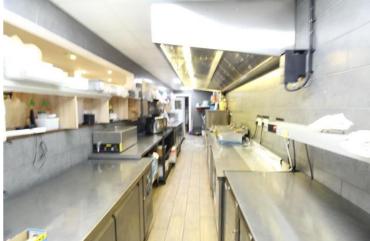

## A3 SHOP TO LET FULLY FITTED WITH EQUIPMENT

The property is offered as a fully fitted kitchen/restaurant with ample space, and storage. situated in a prime location in Thurrock being close to all local amenities and surrounding shops.