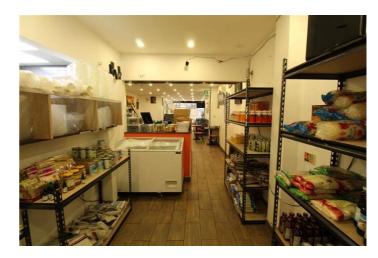

## A3 SHOP TO LET FULLY FITTED WITH EQUIPMENT

The property is offered as a fully fitted kitchen/restaurant with ample space, and storage. situated in a prime location in Thurrock being close to all local amenities and surrounding shops.