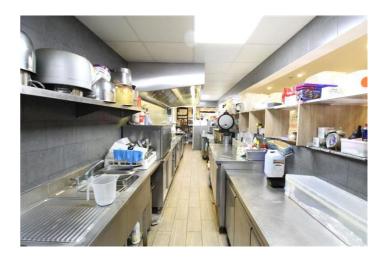

## A3 SHOP TO LET FULLY FITTED WITH EQUIPMENT

The property is offered as a fully fitted kitchen/restaurant with ample space, and storage. situated in a prime location in Thurrock being close to all local amenities and surrounding shops.