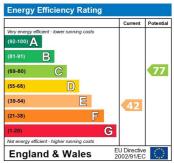

Council Tax Band: E (Thurrock Council)

Deposit: £5,500

The energy efficiency rating is a measure of the overall efficiency of a home. The higher the rating the more energy efficient the home is and the lower the fuel bills will be.