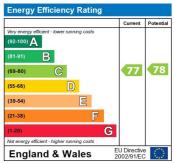

The property has allocated parking, and located close to A13 and M25. Available early December.

Please contact the office to arrange viewing.

Council Tax Band: D (Thurrock Council)

Deposit: £1,695

The energy efficiency rating is a measure of the overall efficiency of a home. The higher the rating the more energy efficient the home is and the lower the fuel bills will be.