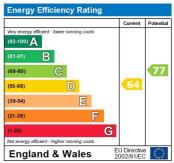

Council Tax Band: A (Thurrock Council)

Deposit: £1,050

The energy efficiency rating is a measure of the overall efficiency of a home. The higher the rating the more energy efficient the home is and the lower the fuel bills will be.