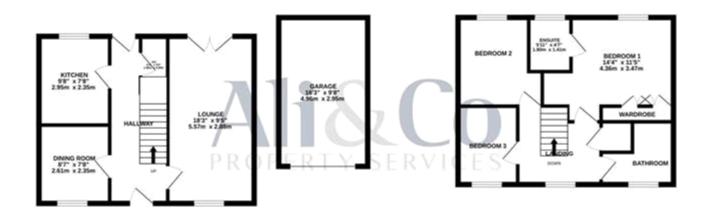

ACCOMODATION: This spacious Three bedroom family home has a welcoming entrance hallway with WC, leads to a large lounge , a separate kitchen and a dinning room.

BEDROOMS: The property has Three good size bedrooms ,the Master bedrooms has the added bonus of a en-suite bathroom.

MODERN FEATURES: The property is well presented throughout, featuring a modern kitchen and family bathroom.

EXTERNALLY: The property is situated in a quiet cul-de-sac, featuring a generously sized garden and a Garage with driveway giving side access to the garden.

Internal viewings highly recommend , please call to arrange your viewing.

Council Tax Band: D (Thurrock Council) Tenure: Freehold

TOTAL FLOOR AREA: 1016 sq.ft. (94.3 sq.m.) approx. Misis every atempt has been made to ensure the accuracy of the foospian contained here, inessurement of bors, indexed, norms and any other tems are appointing and nor segmentability or taken for any encorentration or res-statement. The plan is the fluctuative purposes only and should be used as such by any supporting purchases. The services, systemia and applications should not not been lesied and no guarantees is to them expectably or efficiency can be given. Made with Wenneys CSD21.