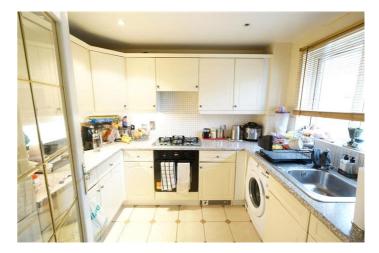

ACCOMODATION: This spacious Three bedroom family home has a welcoming entrance hallway with WC, leads to a large lounge , a separate kitchen and a dinning room.

BEDROOMS: The property has Three good size bedrooms ,the Master bedrooms has the added bonus of a en-suite bathroom.

MODERN FEATURES: The property is well presented throughout, featuring a modern kitchen and family bathroom.

EXTERNALLY: The property is situated in a quiet cul-de-sac, featuring a generously sized garden and a Garage with driveway giving side access to the garden.