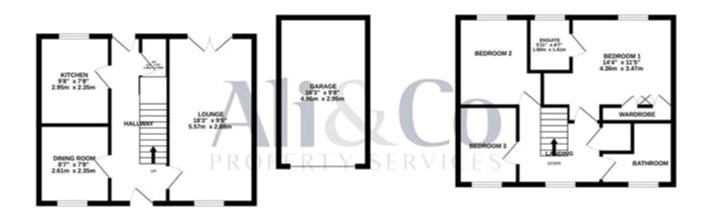

ACCOMODATION: This spacious Three bedroom family home has a welcoming entrance hallway with WC, leads to a large lounge , a separate kitchen and a dinning room.

BEDROOMS: The property has Three good size bedrooms ,the Master bedrooms has the added bonus of a en-suite bathroom.

Internal viewings highly recommend , please call to arrange your viewing.

Council Tax Band: D (Thurrock Council) Tenure: Freehold Parking options: Off Street Garden details: Private Garden

TOTAL FLOOR AREA: 1016 sq.ft. (94.3 sq.m.) approx. Misis every atempt has been made to ensure the accuracy of the foospian contained here, inessurement of bors, indexed, norms and any other tems are appointing and nor segmentability or taken for any encorentration or res-statement. The plan is the fluctuative purposes only and should be used as such by any supporting purchases. The services, systemia and applications should not not been lesied and no guarantees is to them expectably or efficiency can be given. Made with Wenneys CSD21.