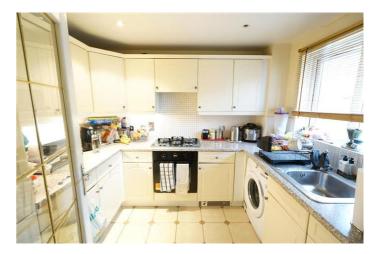

ACCOMODATION: This spacious Three bedroom family home has a welcoming entrance hallway with WC, leads to a large lounge , a separate kitchen and a dinning room.

BEDROOMS: The property has Three good size bedrooms ,the Master bedrooms has the added bonus of a en-suite bathroom.

MODERN FEATURES: The property is well presented throughout, featuring a modern kitchen and family bathroom.

EXTERNALLY: The property is situated in a quiet cul-de-sac, featuring a generously sized garden and a Garage with driveway giving side access to the garden.