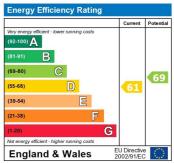

Council Tax Band: A (Thurrock Council)

Deposit: £1,300

Parking options: Off Street Garden details: Private Garden

The energy efficiency rating is a measure of the overall efficiency of a home. The higher the rating the more energy efficient the home is and the lower the fuel bills will be.