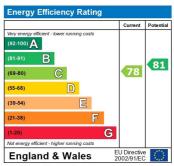

Allocated parking, close to schools and transport, close to all local amenties.

Council Tax Band: C (Thurrock Council)

Deposit: £995

Parking options: Off Street

The energy efficiency rating is a measure of the overall efficiency of a home. The higher the rating the more energy efficient the home is and the lower the fuel bills will be.