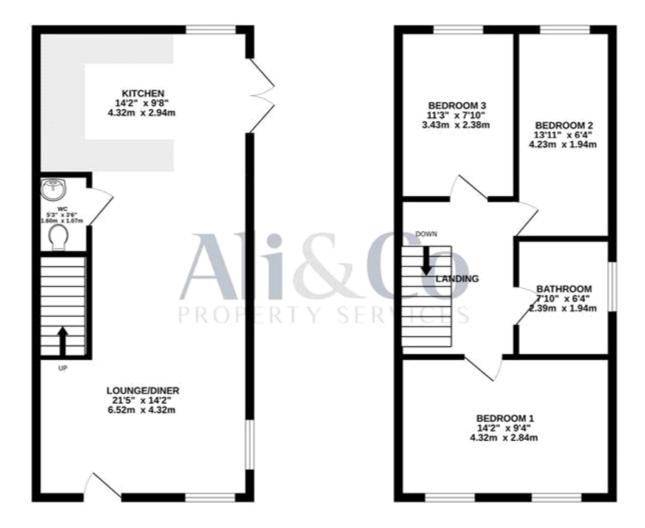

Please contact Ali & Co to arrange a viewing!

Tenure: Freehold

GROUND FLOOR

440 sq.ft. (40.8 sq.m.) approx.

#### TOTAL FLOOR AREA : 879 sq.ft. (81.7 sq.m.) approx.

Whild every attempt has been mode to ensure the accuracy of the focupian contained here, measurements in discen, without norms and any other terms are approximate and on explorability is taken for any encosensation or mis-statement. This plan is the fluctuation purposes only and should be used as such by any pospective purchases. The services, reparks and applications should nove to been tested and no guarantee as to their operability or efficiency can be given. Moder with Networks Cost of Section 2005.