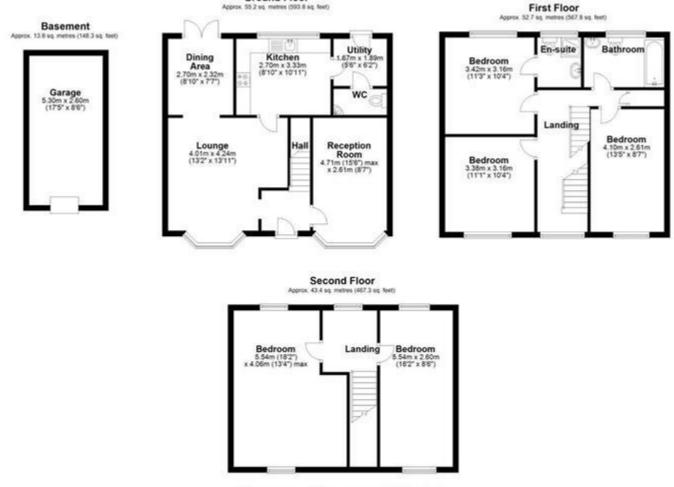

LOCATION: The Property is located in a quiet Cul-de-sac, in a desirable location across the road from Harris Academy , walking distance to Chafford Hundred station, and Lakeside Shopping Centre.

ACCOMMODATION: This spacious detached family home is laid out over three floors.

A welcoming entrance Hallway leads to a large Lounge and dining room, and a separate family room, kitchen is fully equipped with access to downstairs WC and utility room.

The first floor has 3 good size double Bedrooms including the master bedroom with an en-suite. and family Bathroom ,the second floor has a further two double bedrooms and a family Bathroom.

the property is well presented throughout and is a exceptionally large family home in Chafford Hundred.

EXTERNALLY: The property has a generous garden and ample parking space for up to four vehicles and a garage.

Contact Ali & Co to arrange a viewing immediately the property is also offered with No Onward Chain

Council Tax Band: F (Thurrock Council) Tenure: Freehold

Ground Floor

Whilst every effort is made to ensure the accuracy of these details, it should be noted that the measurements are approximate only. Floorplans are for representation purposes only and prepared according to the RICS Code of Measuring Practice by our floorplan provider. Therefore, the layout of doors, windows and rooms are approximate and should be regarded as such by any prospective purchaser. Any internal photographs are intended as a guide only and it should not be assumed that any of the furniture/fittings are included in any sale. Where shown, details of lease, ground rent and service charge are provided by the vendor and their accuracy cannot be guaranteed, as the information may not have been verified and further checks should be made either through your solicitor/conveyance. Where appliances, including central heating, are mentioned, it cannot be assumed that they are in working order, as they have not been tested. Please also note that wiring, plumbing and drains have not been checked.

Total area: approx. 165.1 sq. metres (1777.2 sq. feet) Norfolk Place, Chafford Hundred