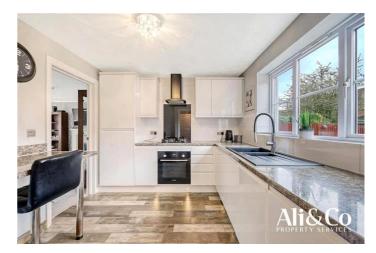

A welcoming entrance Hallway leads to a large Lounge and dining room, and a separate family room, kitchen is fully equipped with access to downstairs WC and utility room.

The first floor has 3 good size double Bedrooms including the master bedroom with an en-suite. and family Bathroom ,the second floor has a further two double bedrooms and a family Bathroom.