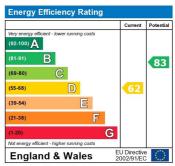

Deposit: £1,550

The energy efficiency rating is a measure of the overall efficiency of a home. The higher the rating the more energy efficient the home is and the lower the fuel bills will be.

Whilst every effort is made to ensure the accuracy of these details, it should be noted that the measurements are approximate only. Floorplans are for representation purposes only and prepared according to the RICS Code of Measuring Practice by our floorplan provider. Therefore, the layout of doors, windows and rooms are approximate and should be regarded as such by any prospective tenant.