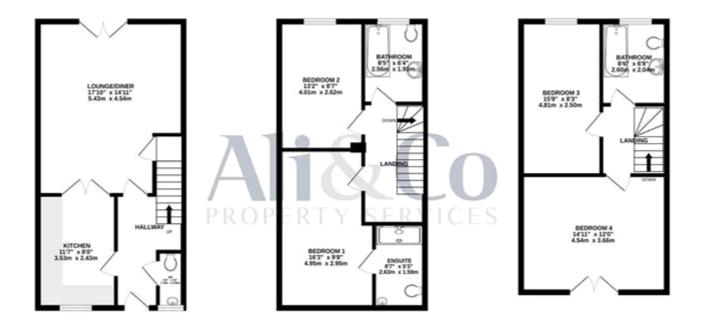

## TOTAL FLOOR AREA: 1289 sq.ft. (119.7 sq.m.) approx.

White every attempt has been made to ensure the accuracy of the disopsan contained here, measurements of doors, verdoors, sooms and dany other terms are approximate and no responsibility in taken for any ensur, pression or rest-statement. This piles is for Buthardishe purposes only and should be used as such by ensur, prisippentive purchases. The services, systems and applicances Shown have not been lested and no guarantees as to their operating or efficiency; can be grisen.

Whilst every effort is made to ensure the accuracy of these details, it should be noted that the measurements are approximate only. Floorplans are for representation purposes only and prepared according to the RICS Code of Measuring Practice by our floorplan provider. Therefore, the layout of doors, windows and rooms are approximate and should be regarded as such by any prospective purchaser. Any internal photographs are intended as a guide only and it should not be assumed that any of the furniture/fittings are included in any sale. Where shown, details of lease, ground rent and service charge are provided by the vendor and their accuracy cannot be guaranteed, as the information may not have been verified and further checks should be made either through your solicitor/conveyance. Where appliances, including central heating, are mentioned, it cannot be assumed that they are in working order, as they have not been tested. Please also note that wiring, plumbing and drains have not been checked.