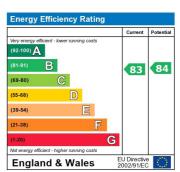

8 to the operating or efficiency can be grisen.

The energy efficiency rating is a measure of the overall efficiency of a home. The higher the rating the more energy efficient the home is and the lower the fuel bills will be.