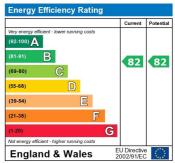

Contact Ali & Co to arrange a viewing immediately.

Council Tax Band: E (Thurrock Council)

Deposit: £2,150

The energy efficiency rating is a measure of the overall efficiency of a home. The higher the rating the more energy efficient the home is and the lower the fuel bills will be.